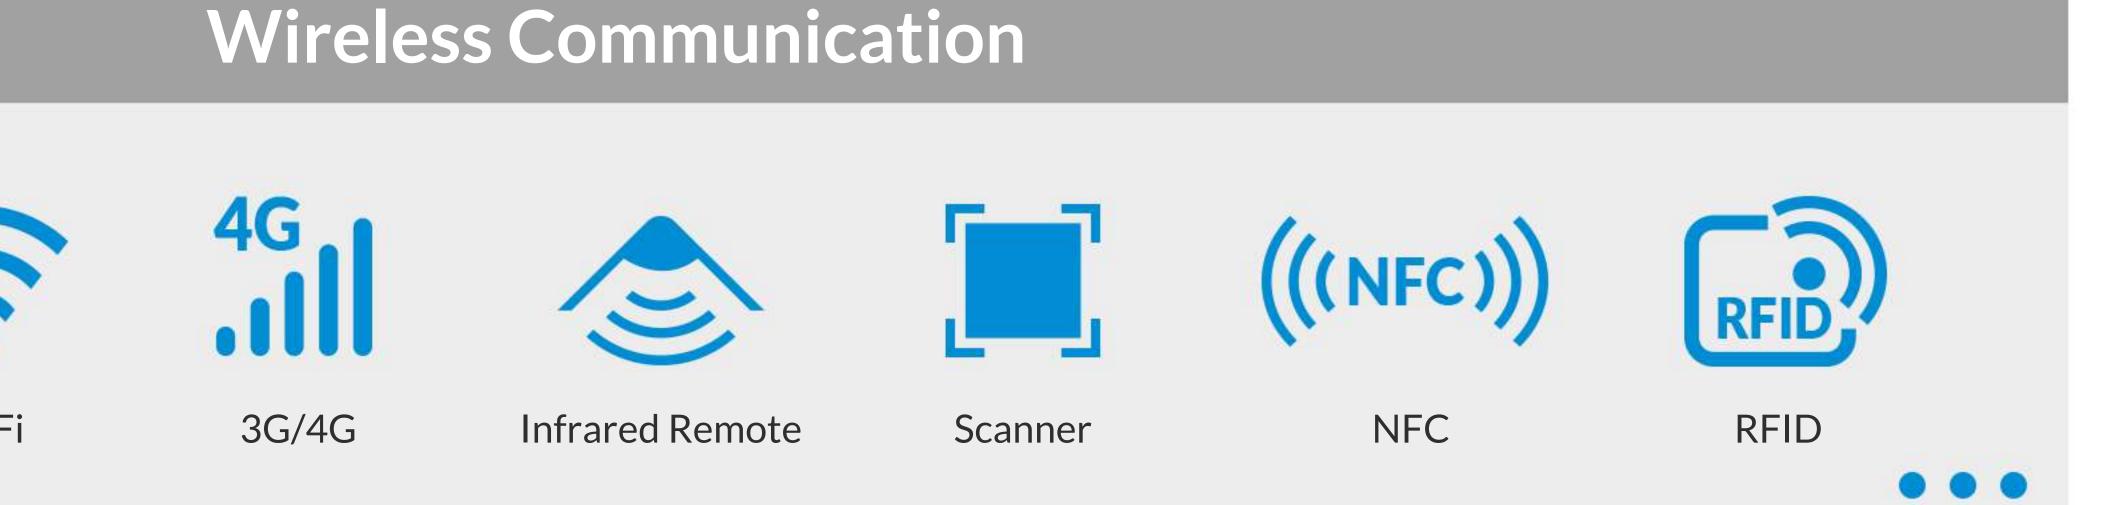

# PC-1010 CAPACITIVE TOUCH DISPLAY

1000 nits High Bright Multi Points Touch

Rich Interfaces

Android 9.0

PoE (optional)

10.1" ANDROID PANEL PC

This is an Android 9.0 OS Panel PC with a 10.1" capacitive touch function, Power over Ethernet (PoE) and 1000 nits LED screen, which comes with rich interfaces and ABS plastic housing. This device can be connected through LAN, WiFi, Bluetooth and contains transmission interfaces (GPIO, RS232, etc) to be controlled by software.

#### Memory

RAM: 2GB LPDDR3 Or RAM: 4GB LPDDR3 ROM: 16GB eMMC ROM: 64GB eMMC

GPU Adreno 506

Wi-Fi

802.11a/b/g/n/ac, 2.4 GHz & 5 GHz

Bluetooth

2402MHz~2480MHz

Cellular Network

LTE, HSPA+, UMTS, EDGE, GPRS, GSM

GNSS

GPS / GLONASS

NFC

ISO/IEC 14443 A&B, 15693

PoE

Power supply by Ethernet port

\*Tips: Cellular Network, GNSS, NFC and PoE functions are optional items.