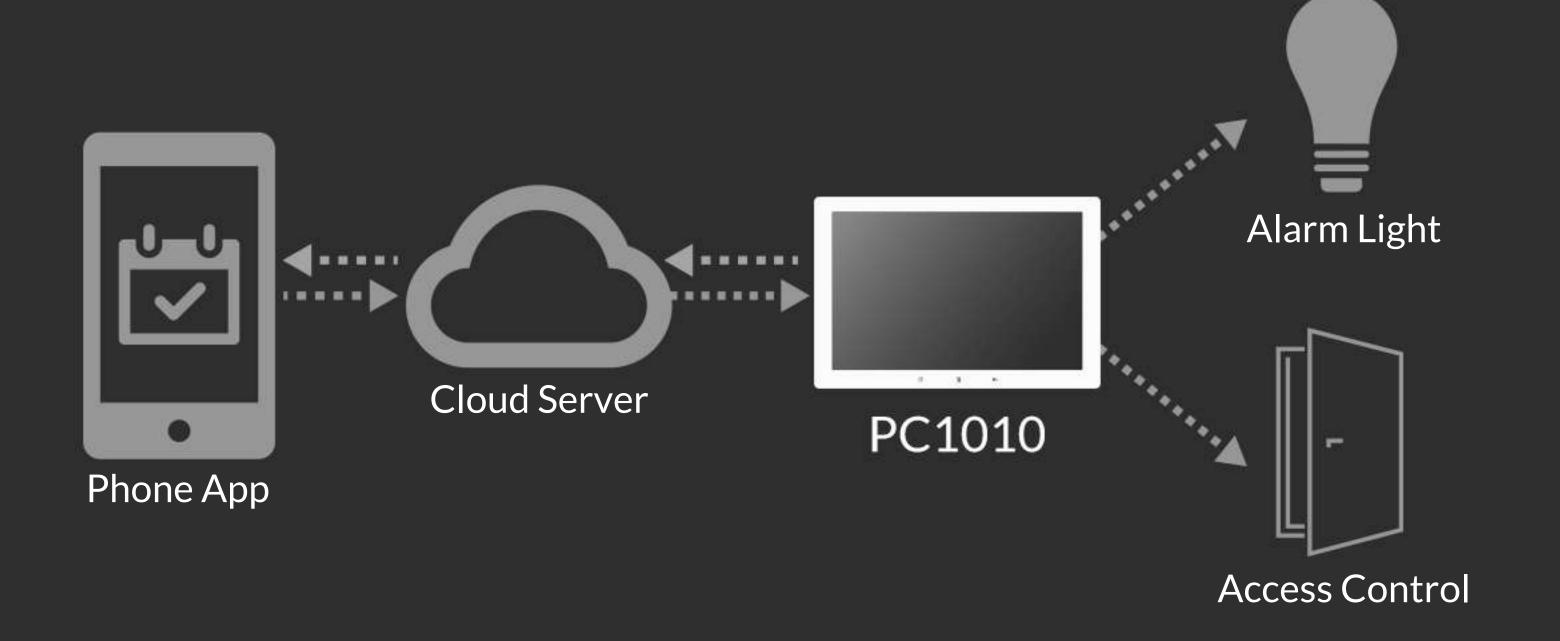

#### **Smart Home Interface**

The smart home panel pc connects various devices in the home together through loT technology, providing a full range of information interaction and even saving money on various energy costs.