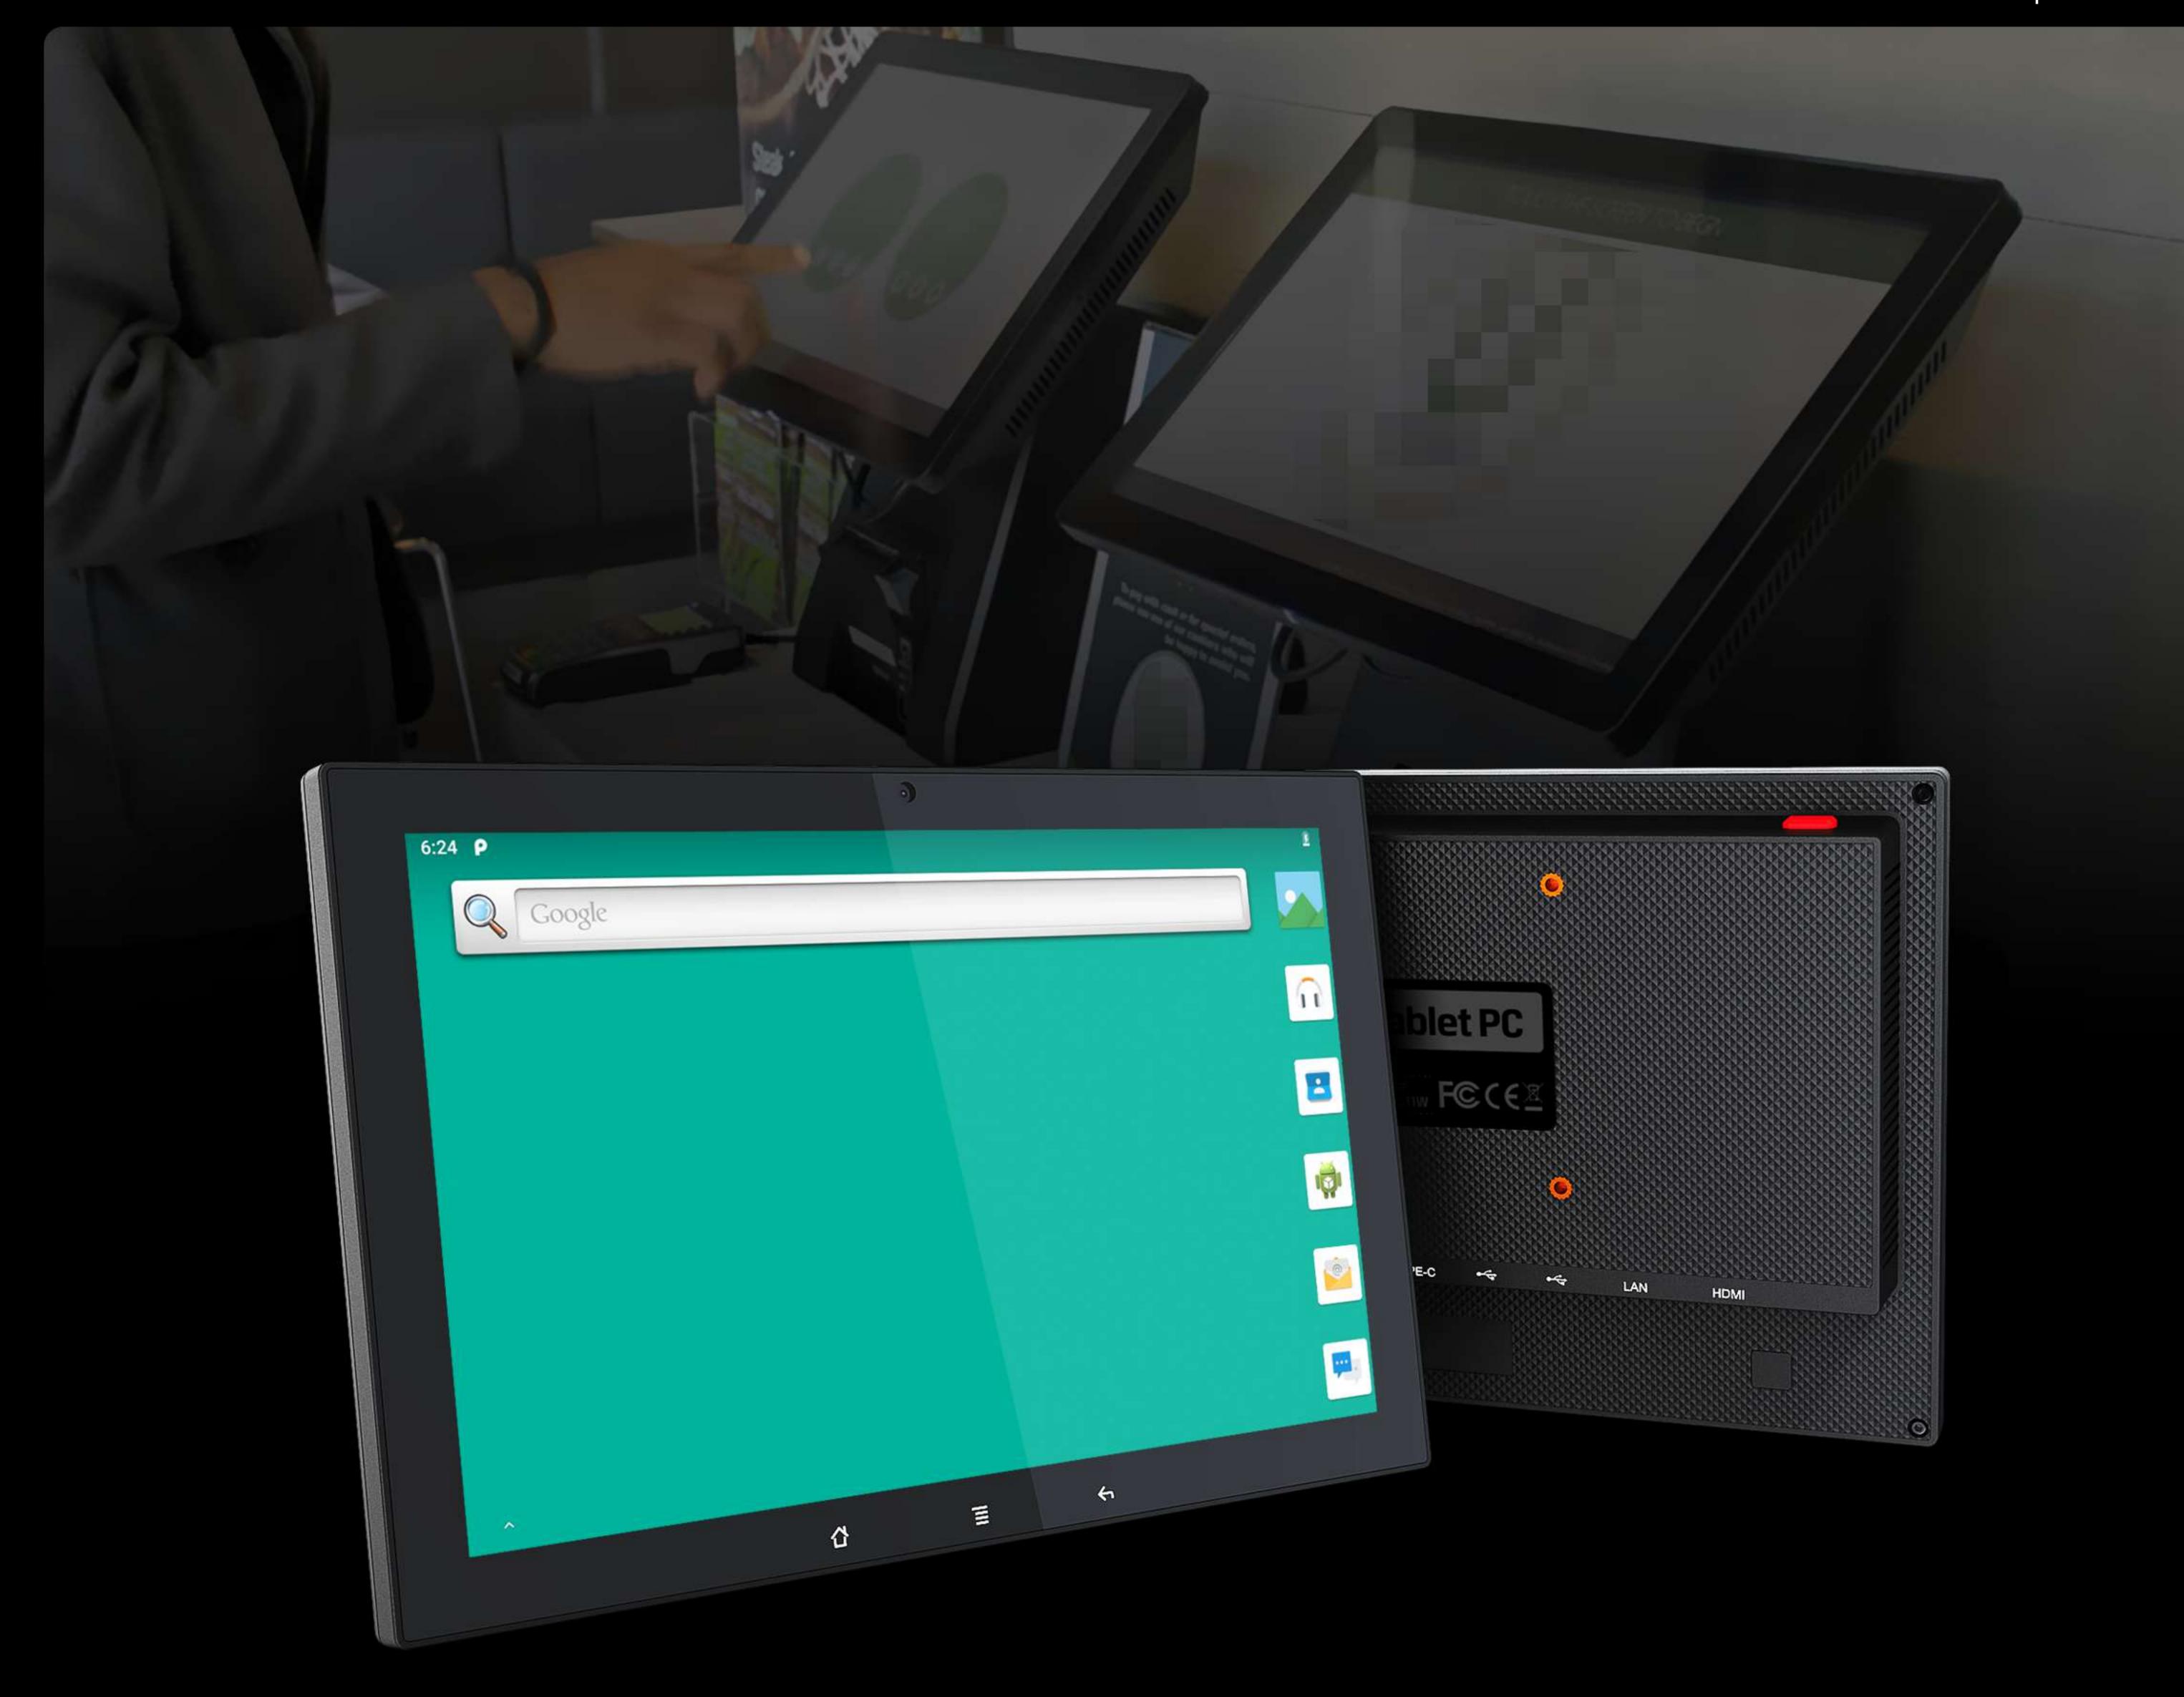

# PC-1010 CAPACITIVE TOUCH DISPLAY

1000 nits High Bright Multi Points Touch

Rich Interfaces

Android 9.0

PoE (optional)

10.1" ANDROID PANEL PC

This is an Android 9.0 OS Panel PC with a 10.1" capacitive touch function, Power over Ethernet (PoE) and 1000 nits LED screen, which comes with rich interfaces and ABS plastic housing. This device can be connected through LAN, WiFi, Bluetooth and contains transmission interfaces (GPIO, RS232, etc) to be controlled by software.

# 10.1" High-Bright Display The 10.1" 16:10 LCD panel with 1280×800 HD resolution, 1000:1 contrast, 170° viewing angles, 1000 nits brightness, which offers outstanding viewing experience. **PO** 0 0 0 DC Power In GPIO/ACC/RS232\*3 **Earphone Jack** SIM Card Slot **USB-COTG** MicroSD Card Slot (PoE is optional) **USB-A Host HDMI Output** GPIO/RS232 Extension Cable To meet the requirements for multiple interfaces and saving space, panel pc is equiped with an unique expansion cable that brings together different interfaces in a single cable, **RS232 RS232** ACC for instance, RS232, GPIO, ACC, etc. **GPIO**