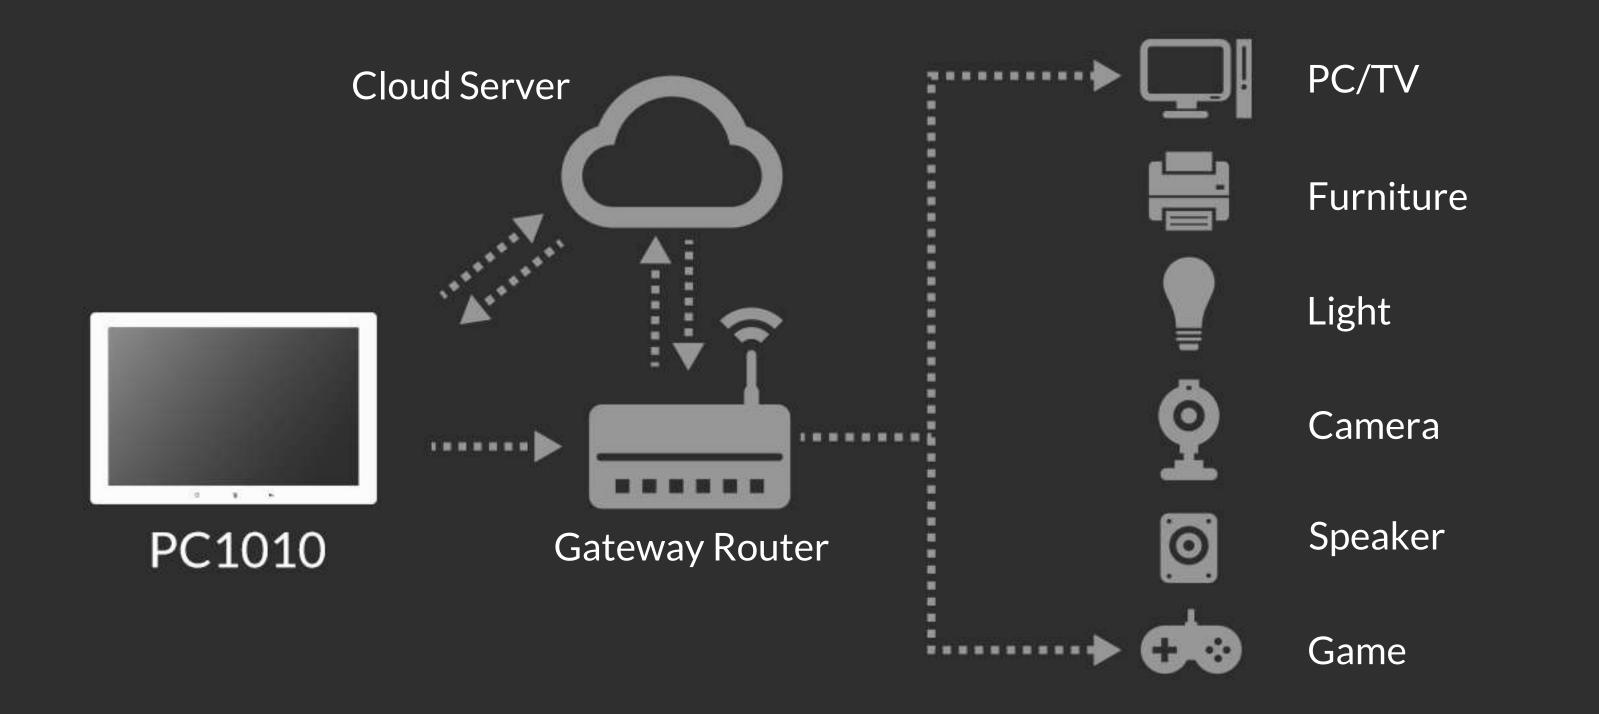

#### **Smart Home Interface**

The smart home panel pc connects various devices in the home together through loT technology, providing a full range of information interaction and even saving money on various energy costs.