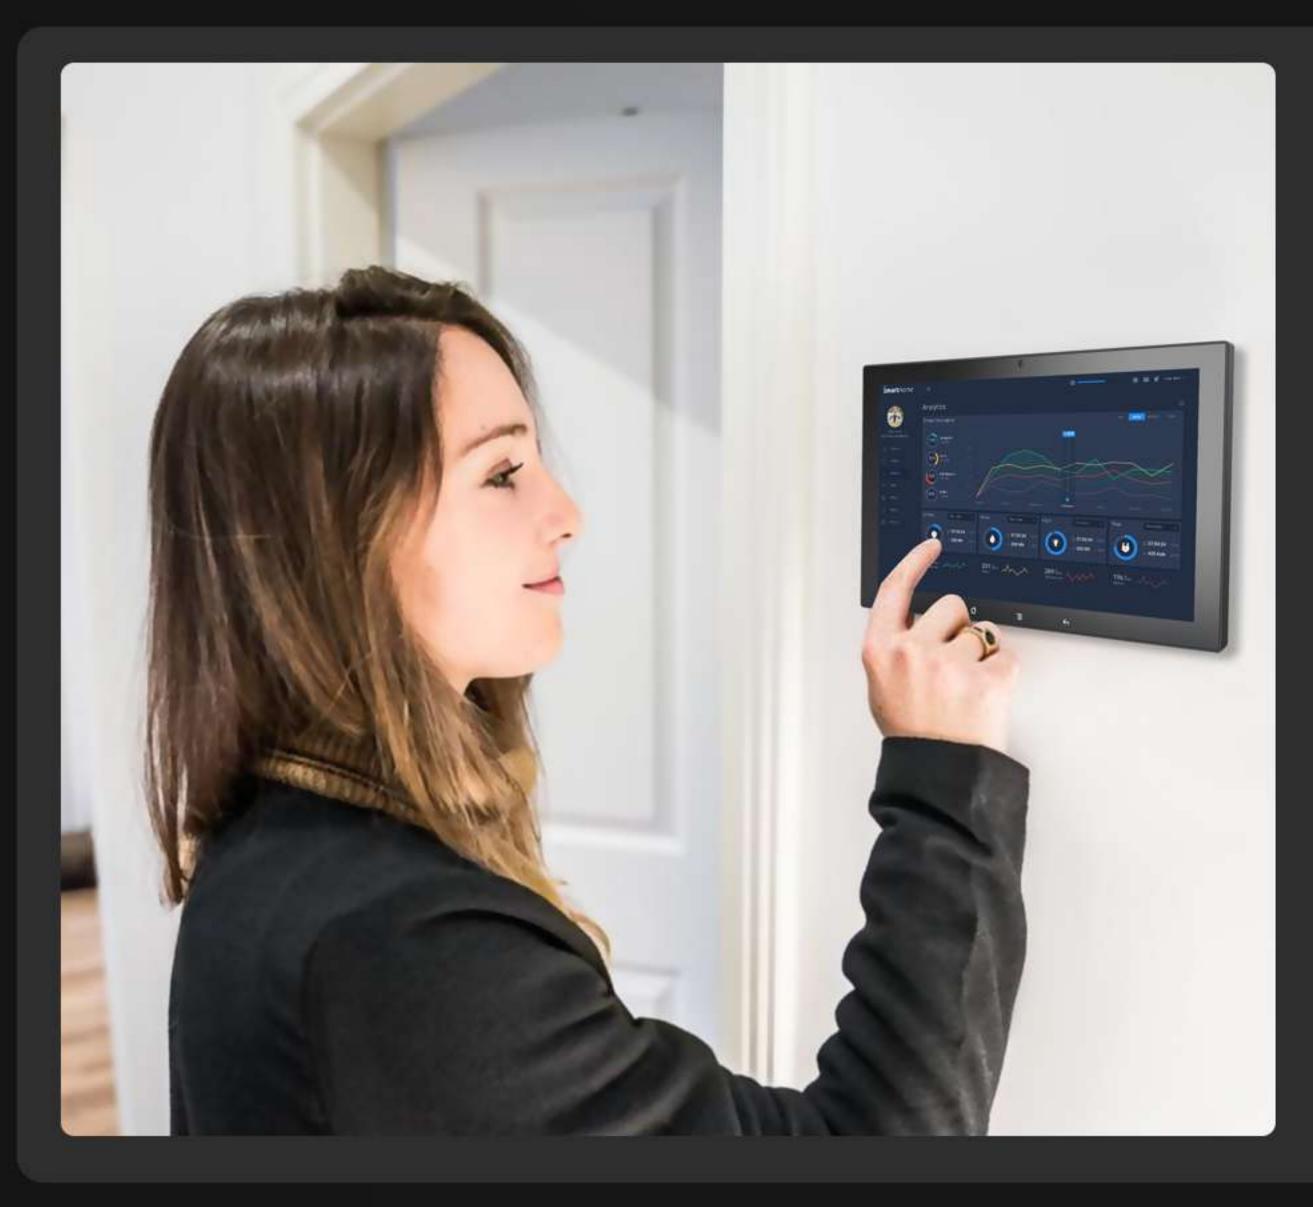

#### **Smart Home Interface**

The smart home panel pc connects various devices in the home together through loT technology, providing a full range of information interaction and even saving money on various energy costs.