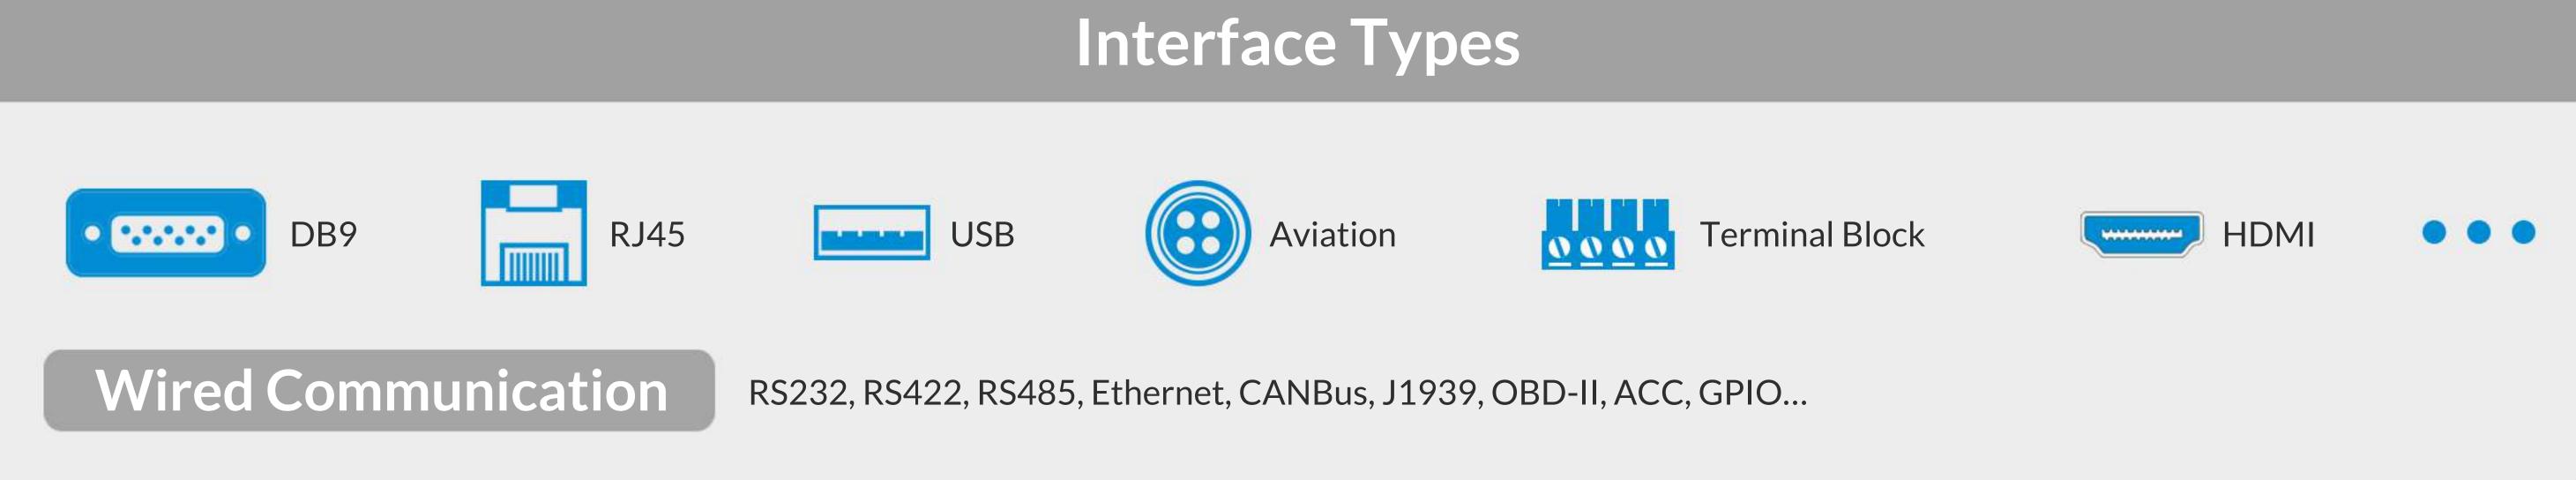

# PC-1010 CAPACITIVE TOUCH DISPLAY

1000 nits High Bright Multi Points Touch

Rich Interfaces

Android 9.0

PoE (optional)

10.1" ANDROID PANEL PC

This is an Android 9.0 OS Panel PC with a 10.1" capacitive touch function, Power over Ethernet (PoE) and 1000 nits LED screen, which comes with rich interfaces and ABS plastic housing. This device can be connected through LAN, WiFi, Bluetooth and contains transmission interfaces (GPIO, RS232, etc) to be controlled by software.