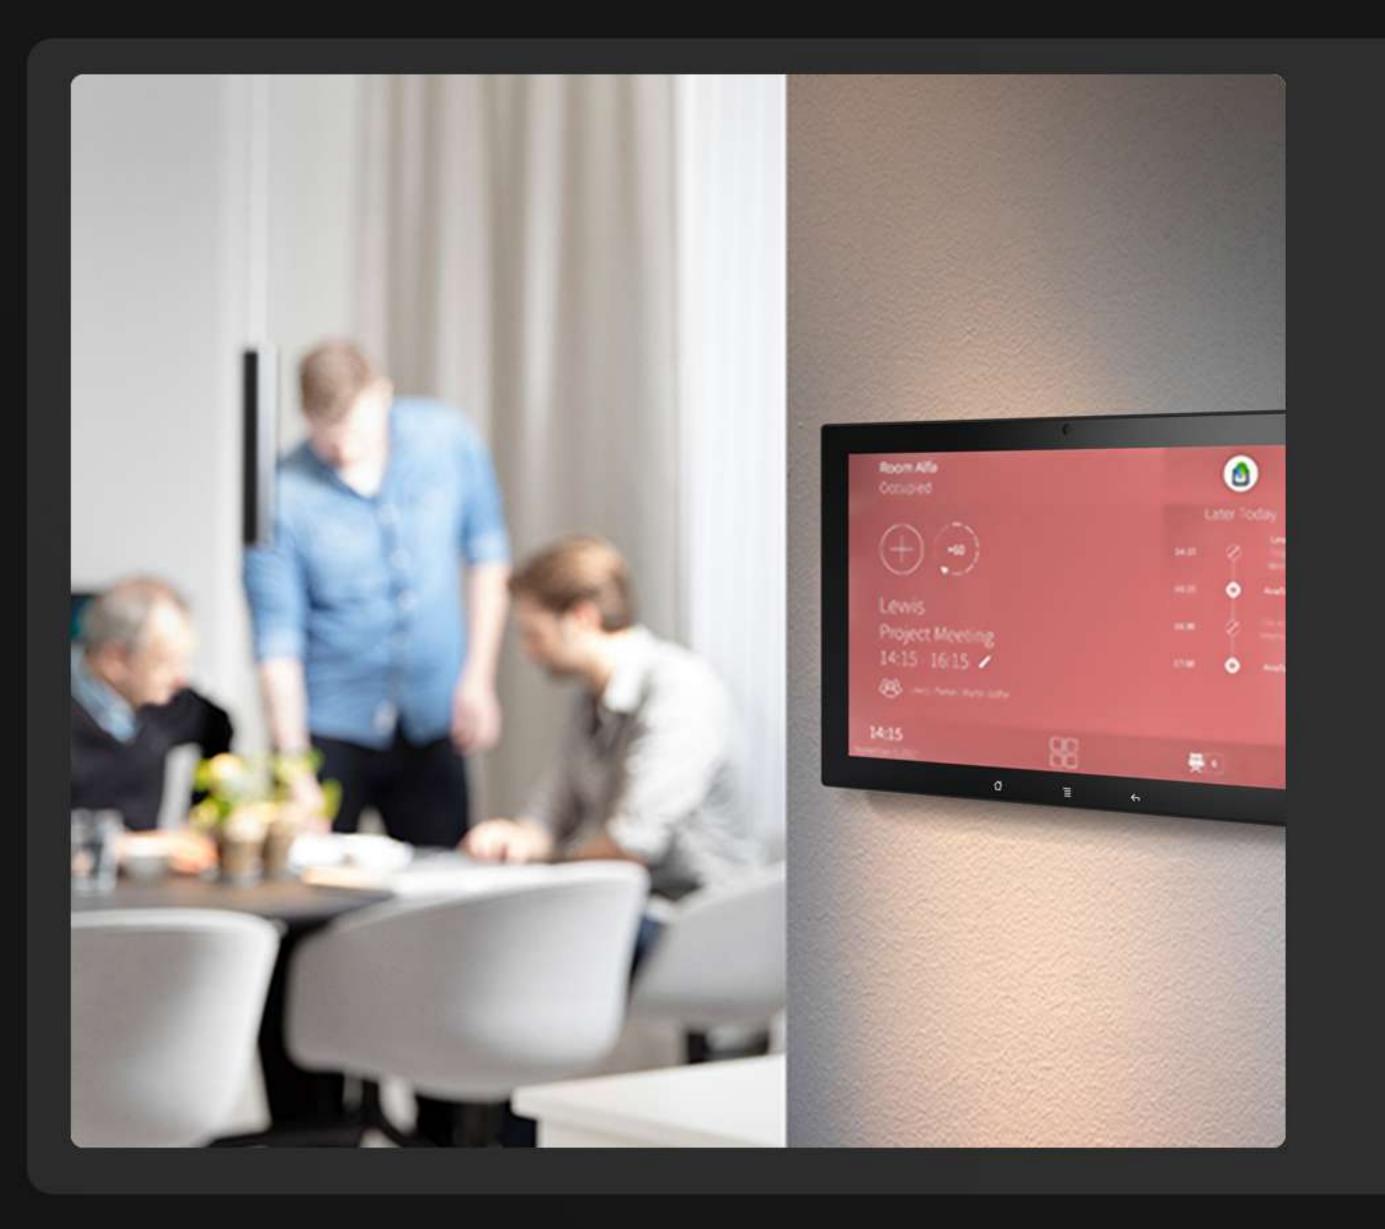

#### Conference Display

Panel pc can be used as part of a meeting room management system to provide statistics data on the utilisation of each meeting room over a period of time. To enable efficient use of meeting rooms and further improve economic efficiency.