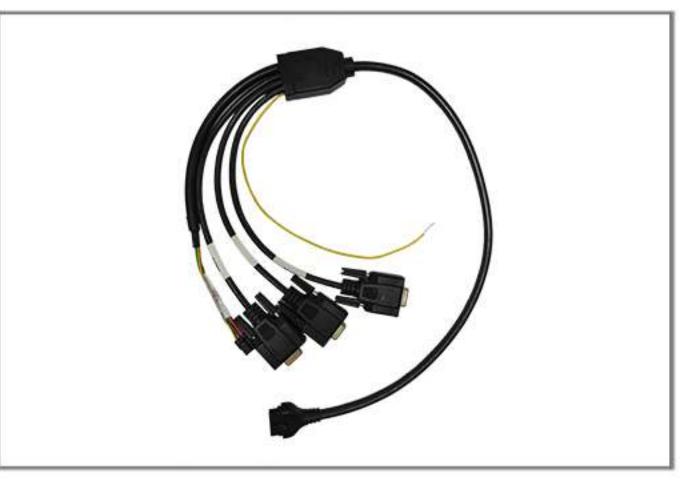

# 10.1" High-Bright Display The 10.1" 16:10 LCD panel with 1280×800 HD resolution, 1000:1 contrast, 170° viewing angles, 1000 nits brightness, which offers outstanding viewing experience. **PO** 0 0 0 DC Power In GPIO/ACC/RS232\*3 **Earphone Jack** SIM Card Slot **USB-COTG** MicroSD Card Slot (PoE is optional) **USB-A Host HDMI Output** GPIO/RS232 Extension Cable To meet the requirements for multiple interfaces and saving space, panel pc is equiped with an unique expansion cable that brings together different interfaces in a single cable, **RS232 RS232** ACC for instance, RS232, GPIO, ACC, etc. **GPIO**

#### ACCESSORIES

**Extention Cable** 

**User Manual Card** 

USB-A To USB Type-C Cable