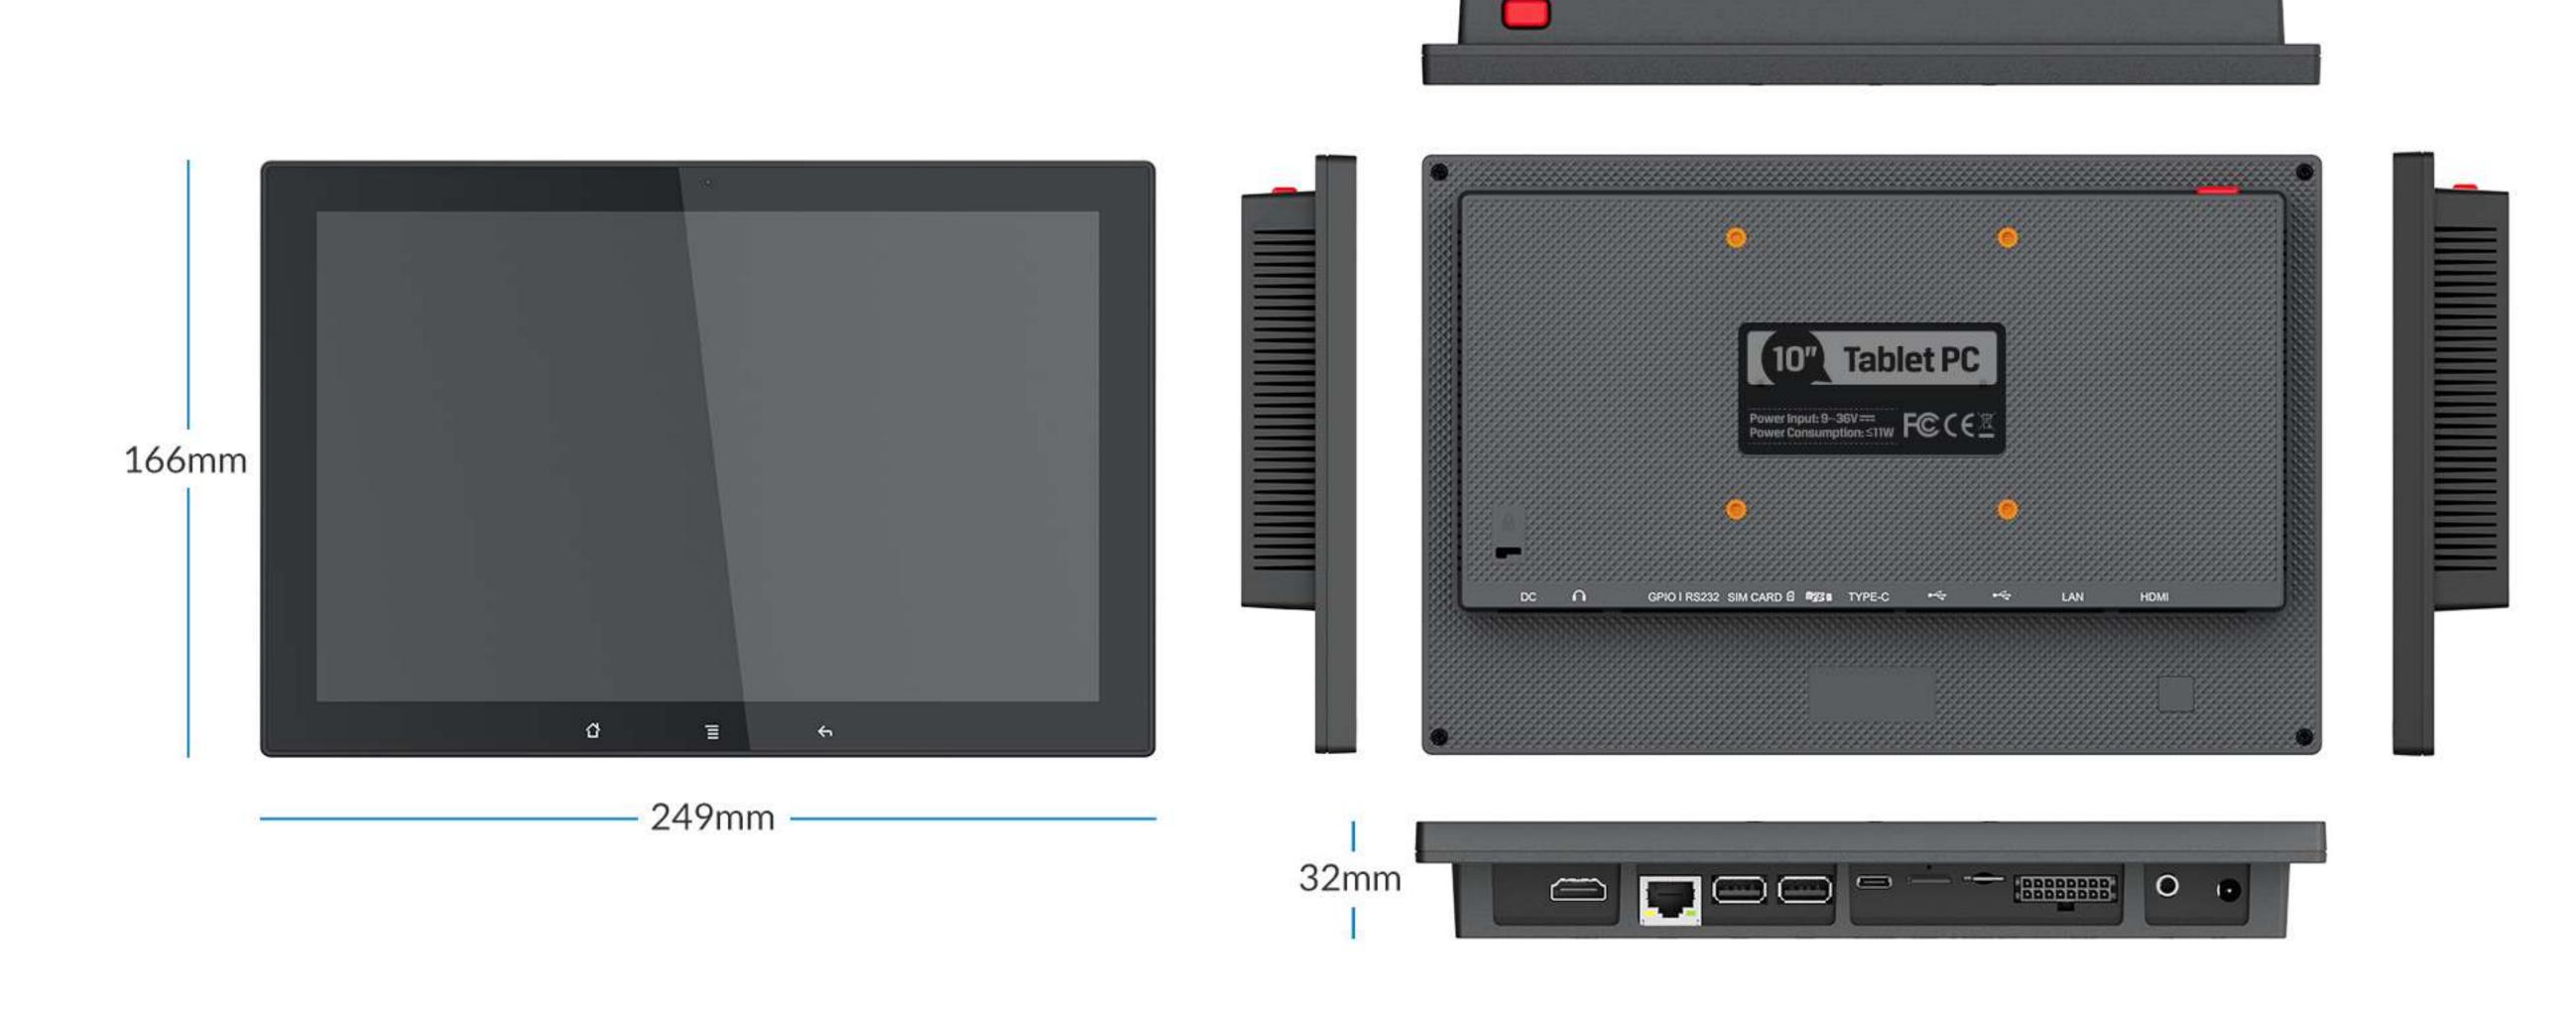

# 10.1" High-Bright Display The 10.1" 16:10 LCD panel with 1280×800 HD resolution, 1000:1 contrast, 170° viewing angles, 1000 nits brightness, which offers outstanding viewing experience. **PO** 0 0 0 DC Power In GPIO/ACC/RS232\*3 **Earphone Jack** SIM Card Slot **USB-COTG** MicroSD Card Slot (PoE is optional) **USB-A Host HDMI Output** GPIO/RS232 Extension Cable To meet the requirements for multiple interfaces and saving space, panel pc is equiped with an unique expansion cable that brings together different interfaces in a single cable, **RS232 RS232** ACC for instance, RS232, GPIO, ACC, etc. **GPIO**

# Specifications

| SYSTEM    | CPU               | Qualcomm Cortex®-A53 64-bit Octa-core 1.8GHz processor |
|-----------|-------------------|--------------------------------------------------------|
|           | OS                | Android 9.0                                            |
|           | RAM + ROM         | 2GB LPDDR3 + 16GB eMMC, 4GB + 64GB are optional        |
|           | GPU               | Adreno 506                                             |
| PANEL     | Sensors           | Light Sensor (Auto Dimming)                            |
|           | LCD               | 10.1" IPS, 1280×800, 1000 nit, 170°/170° viewing angle |
|           | Touch Screen      | Multi-point capacitive touch screen                    |
| INTERFACE | LAN               | 100M×1 (PoE is optional, 25W)                          |
|           | GPIO              | ×4 (Input×2, output×2)                                 |
|           | COM               | RS232×3                                                |
|           | HDMI              | ×1 Output, support up to 1080p                         |
|           | SIM               | ×1                                                     |
|           | Micro SD Card     | ×1, support up to 128GB                                |
|           | USB               | USB host×2, USB Type-C OTG×1                           |
|           | Earphone Jack     | 3.5mm                                                  |
| WIRELESS  | Wi-Fi             | 802.11a/b/g/n/ac, 2.4GHZ/5GHZ                          |
|           | Bluetooth         | 2402MHz~2480MHz                                        |
|           | Cellular Network  | Optional 3G/4G (LTE, DC-HSPA+, UMTS, EDGE, GPRS, GSM)  |
|           | GNSS              | Optional (GPS, GLONASS)                                |
|           | NFC               | Optional                                               |
| BUILT-IN  | Front Camera      | Optional, 500MP                                        |
|           | Speaker           | ×1                                                     |
| POWER     | Power Supply      | DC 9~36V                                               |
|           | Power Consumption | ≤8W                                                    |
| OTHER     | Dimension         | 249mm×166mm×32mm                                       |
|           | Weight            | 980g                                                   |
|           | Environment       | Operating Temp: -10°C~60°C (14°F~140°F)                |
|           |                   | Storage Temp: -20°C~65°C (-4°F~149°F)                  |
|           |                   |                                                        |