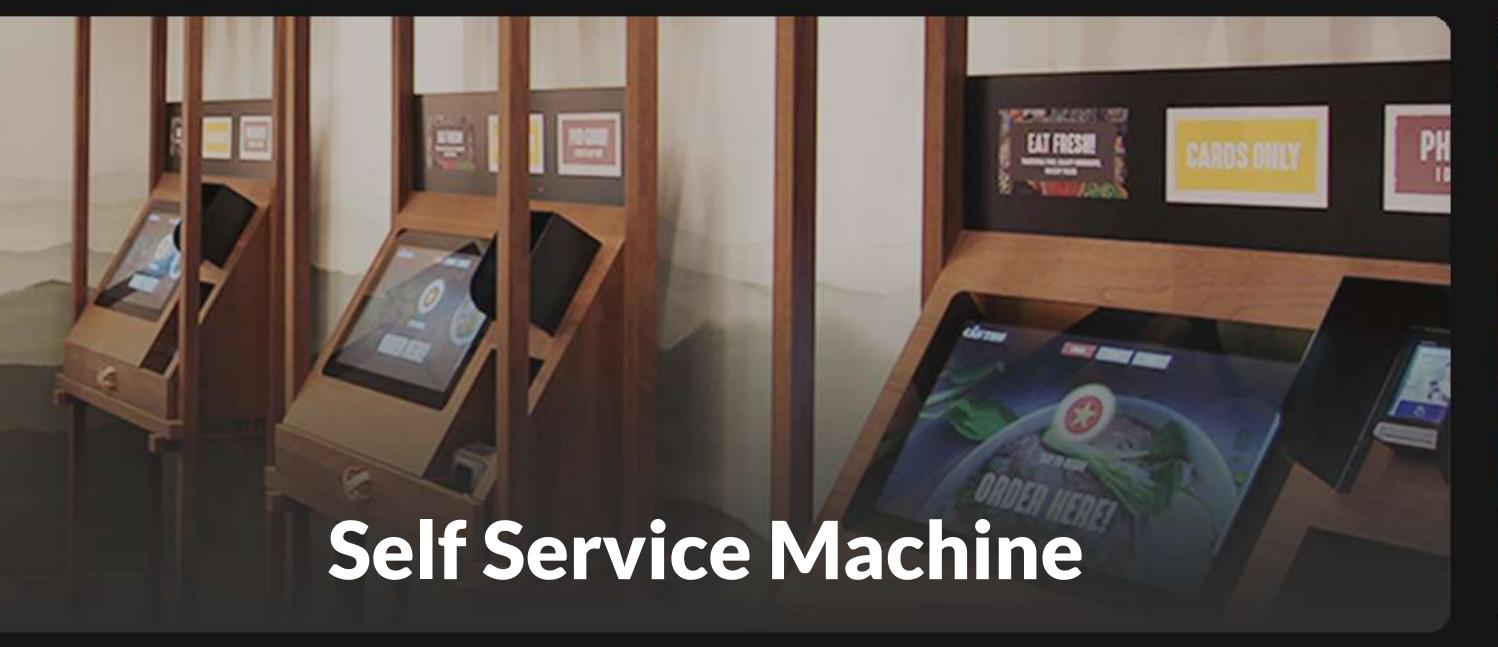

# Applications & Solutions

Incredible flexible to customize products according to customer demands. Multiple platforms and modules for optional. Through perfect combination of client-side sensor and software, we can help to realize various field applications.

#### Conference Display

Panel pc can be used as part of a meeting room management system to provide statistics data on the utilisation of each meeting room over a period of time. To enable efficient use of meeting rooms and further improve economic efficiency.

#### **Smart Home Interface**

The smart home panel pc connects various devices in the home together through loT technology, providing a full range of information interaction and even saving money on various energy costs.