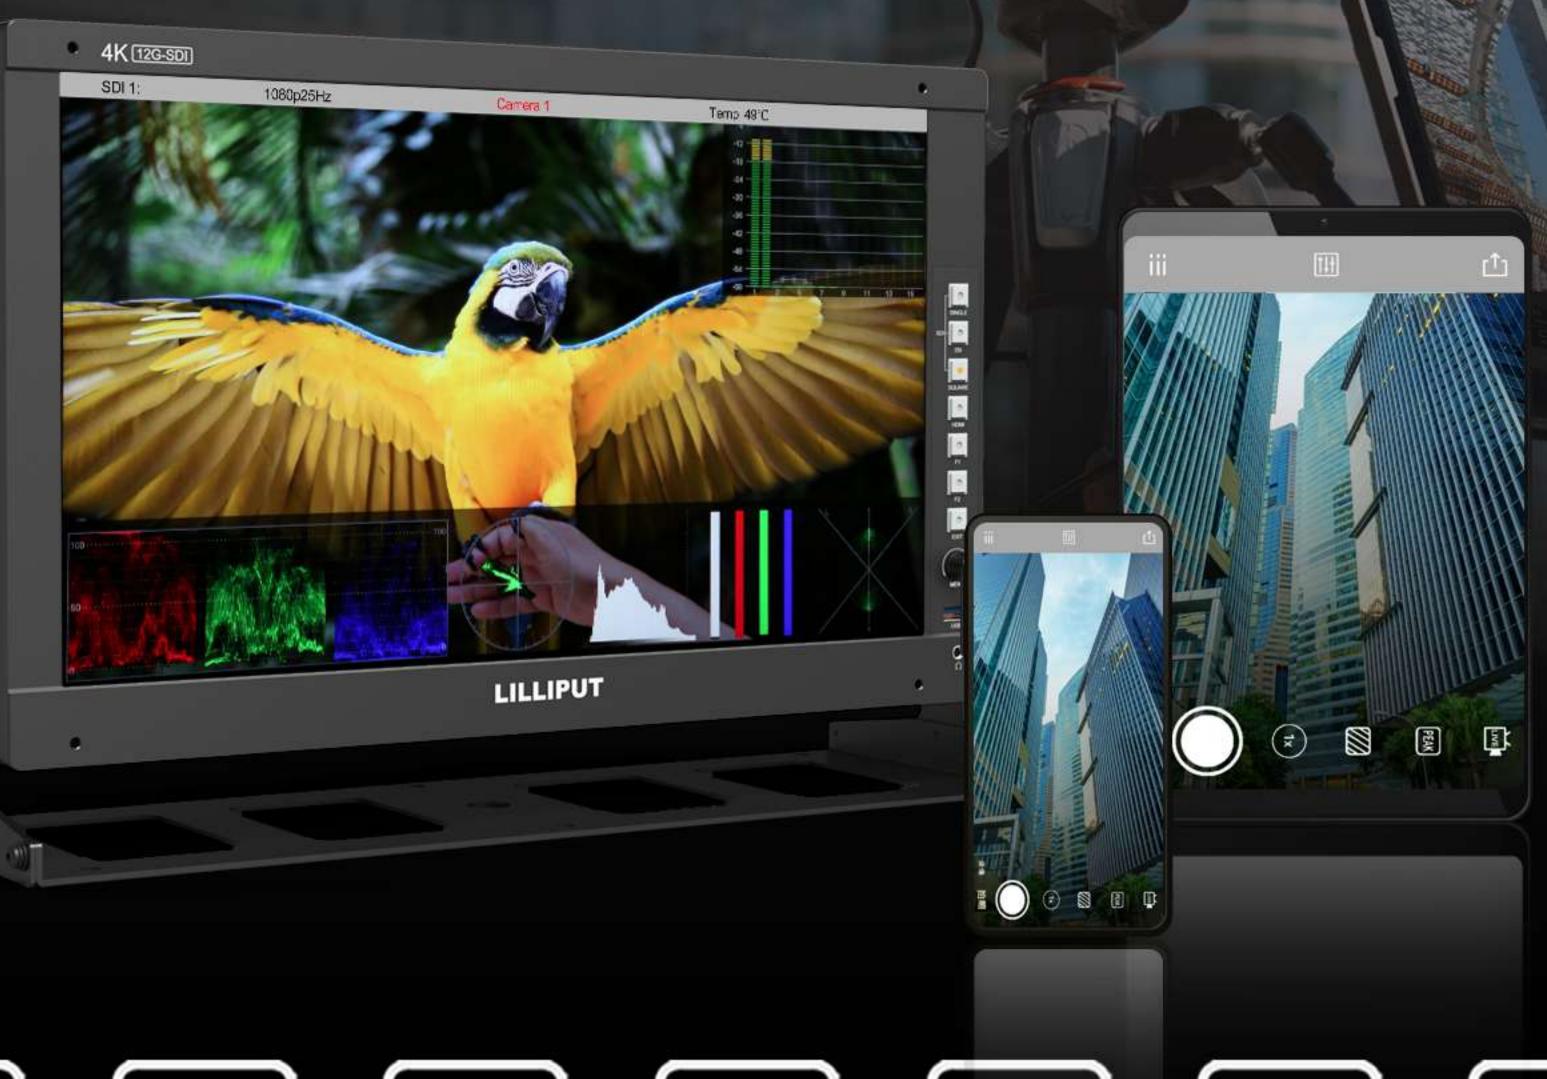

## Profesional APP For Video Monitoring

The easy-to-use, functional APP provides rich auxiliary functions that professional broadcast monitors have, so as to get a satisfying shot at your fingertips.

Peaking Exposure

Zoom In Markers

Ë APP Scan On QR Code