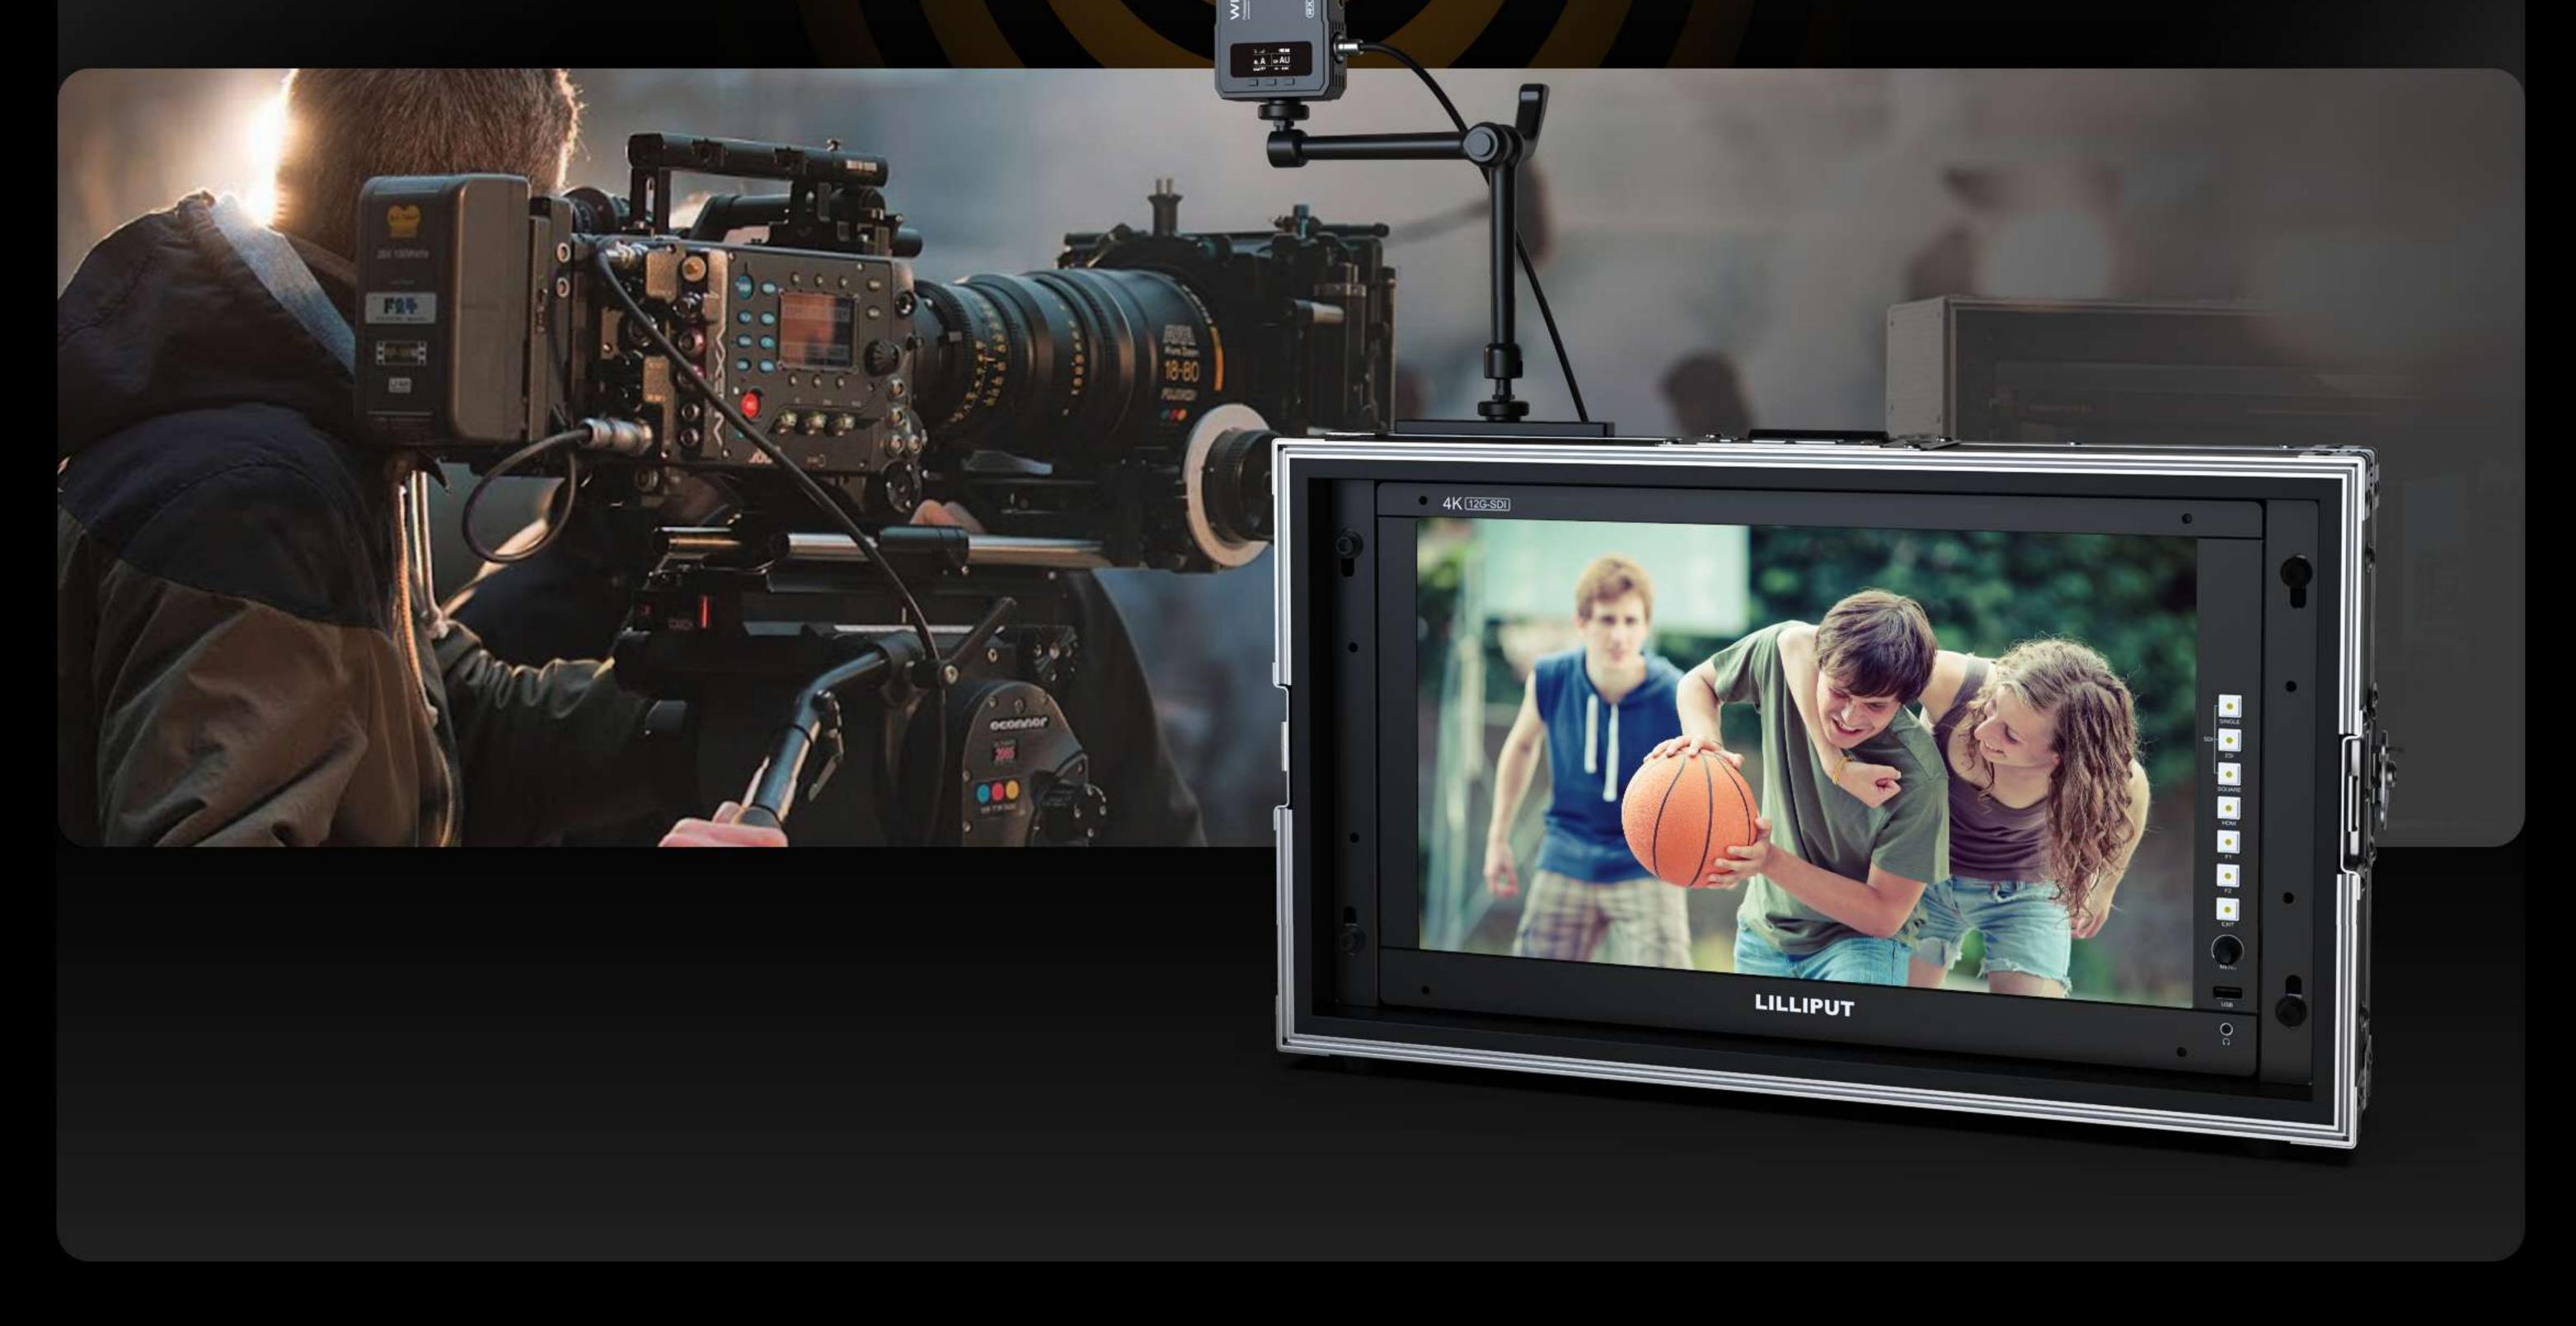

# HDMI/SDI Wireless Transmission

**On Set** 

Making your connections flexible and simple! Whether camera is providing an HDMI or SDI signal, you will be able to switch between HDMI and SDI by using wireless transmitter.