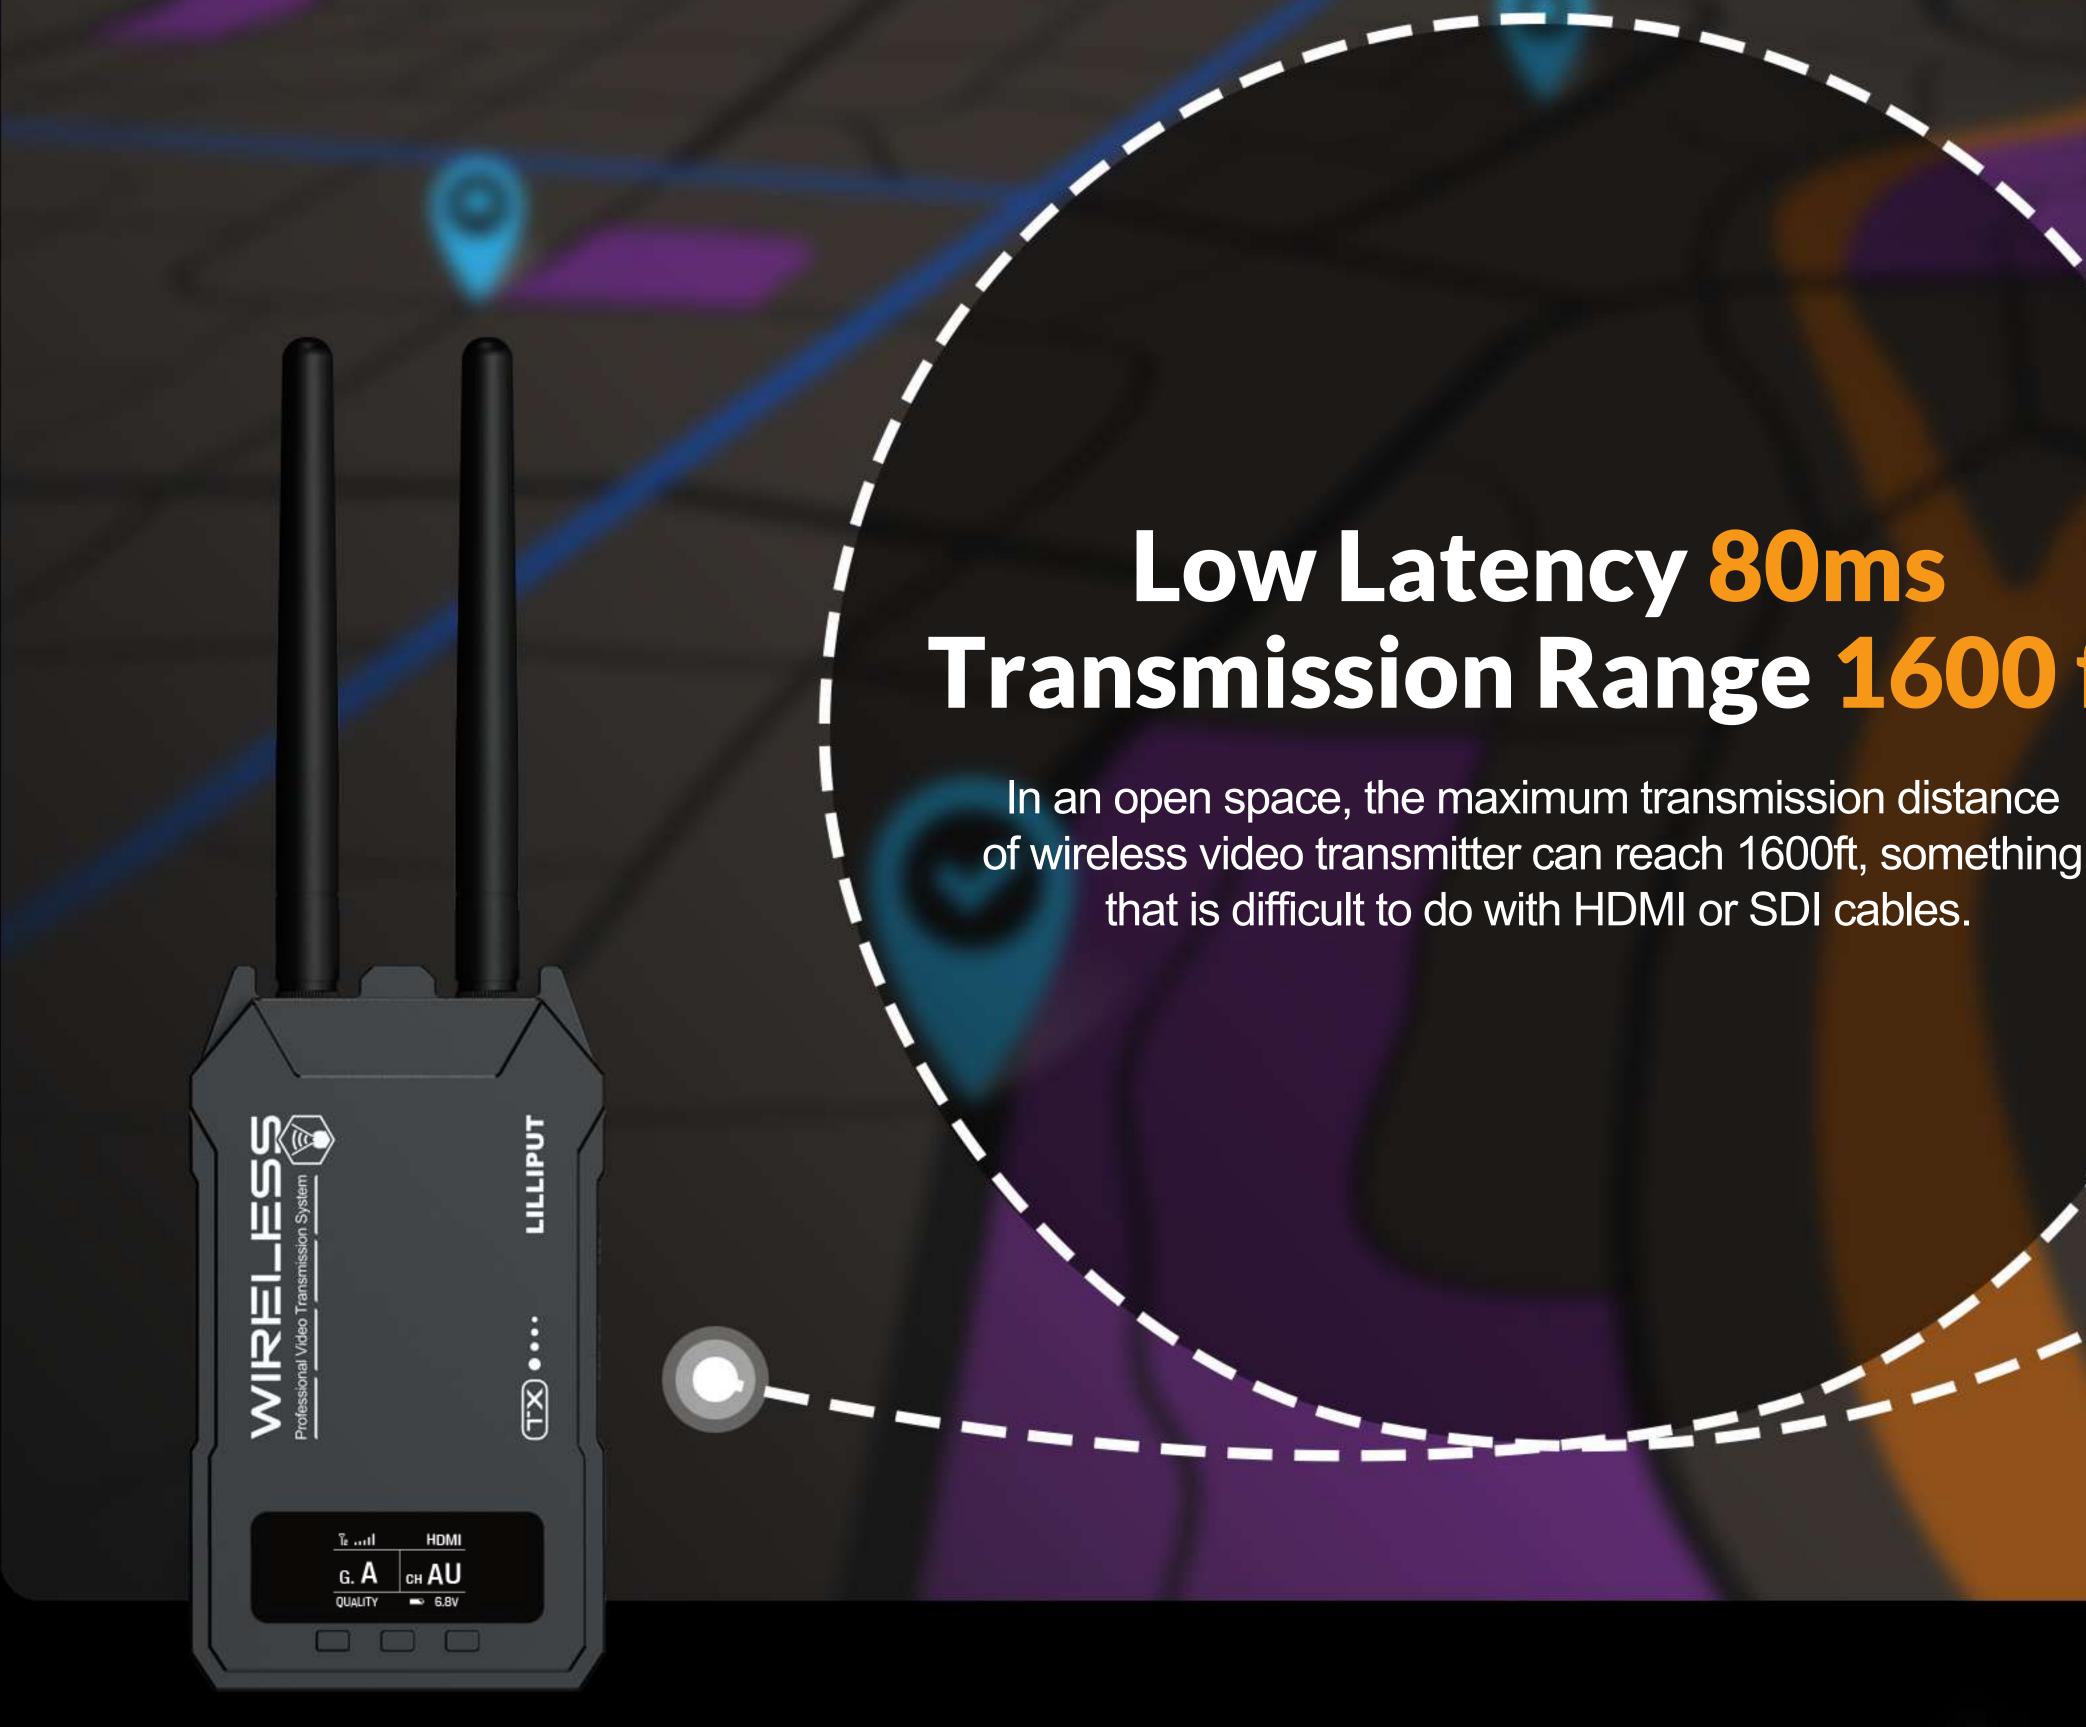

# Low Latency 80ms Transmission Range 1600 ft

of wireless video transmitter can reach 1600ft, something that is difficult to do with HDMI or SDI cables.