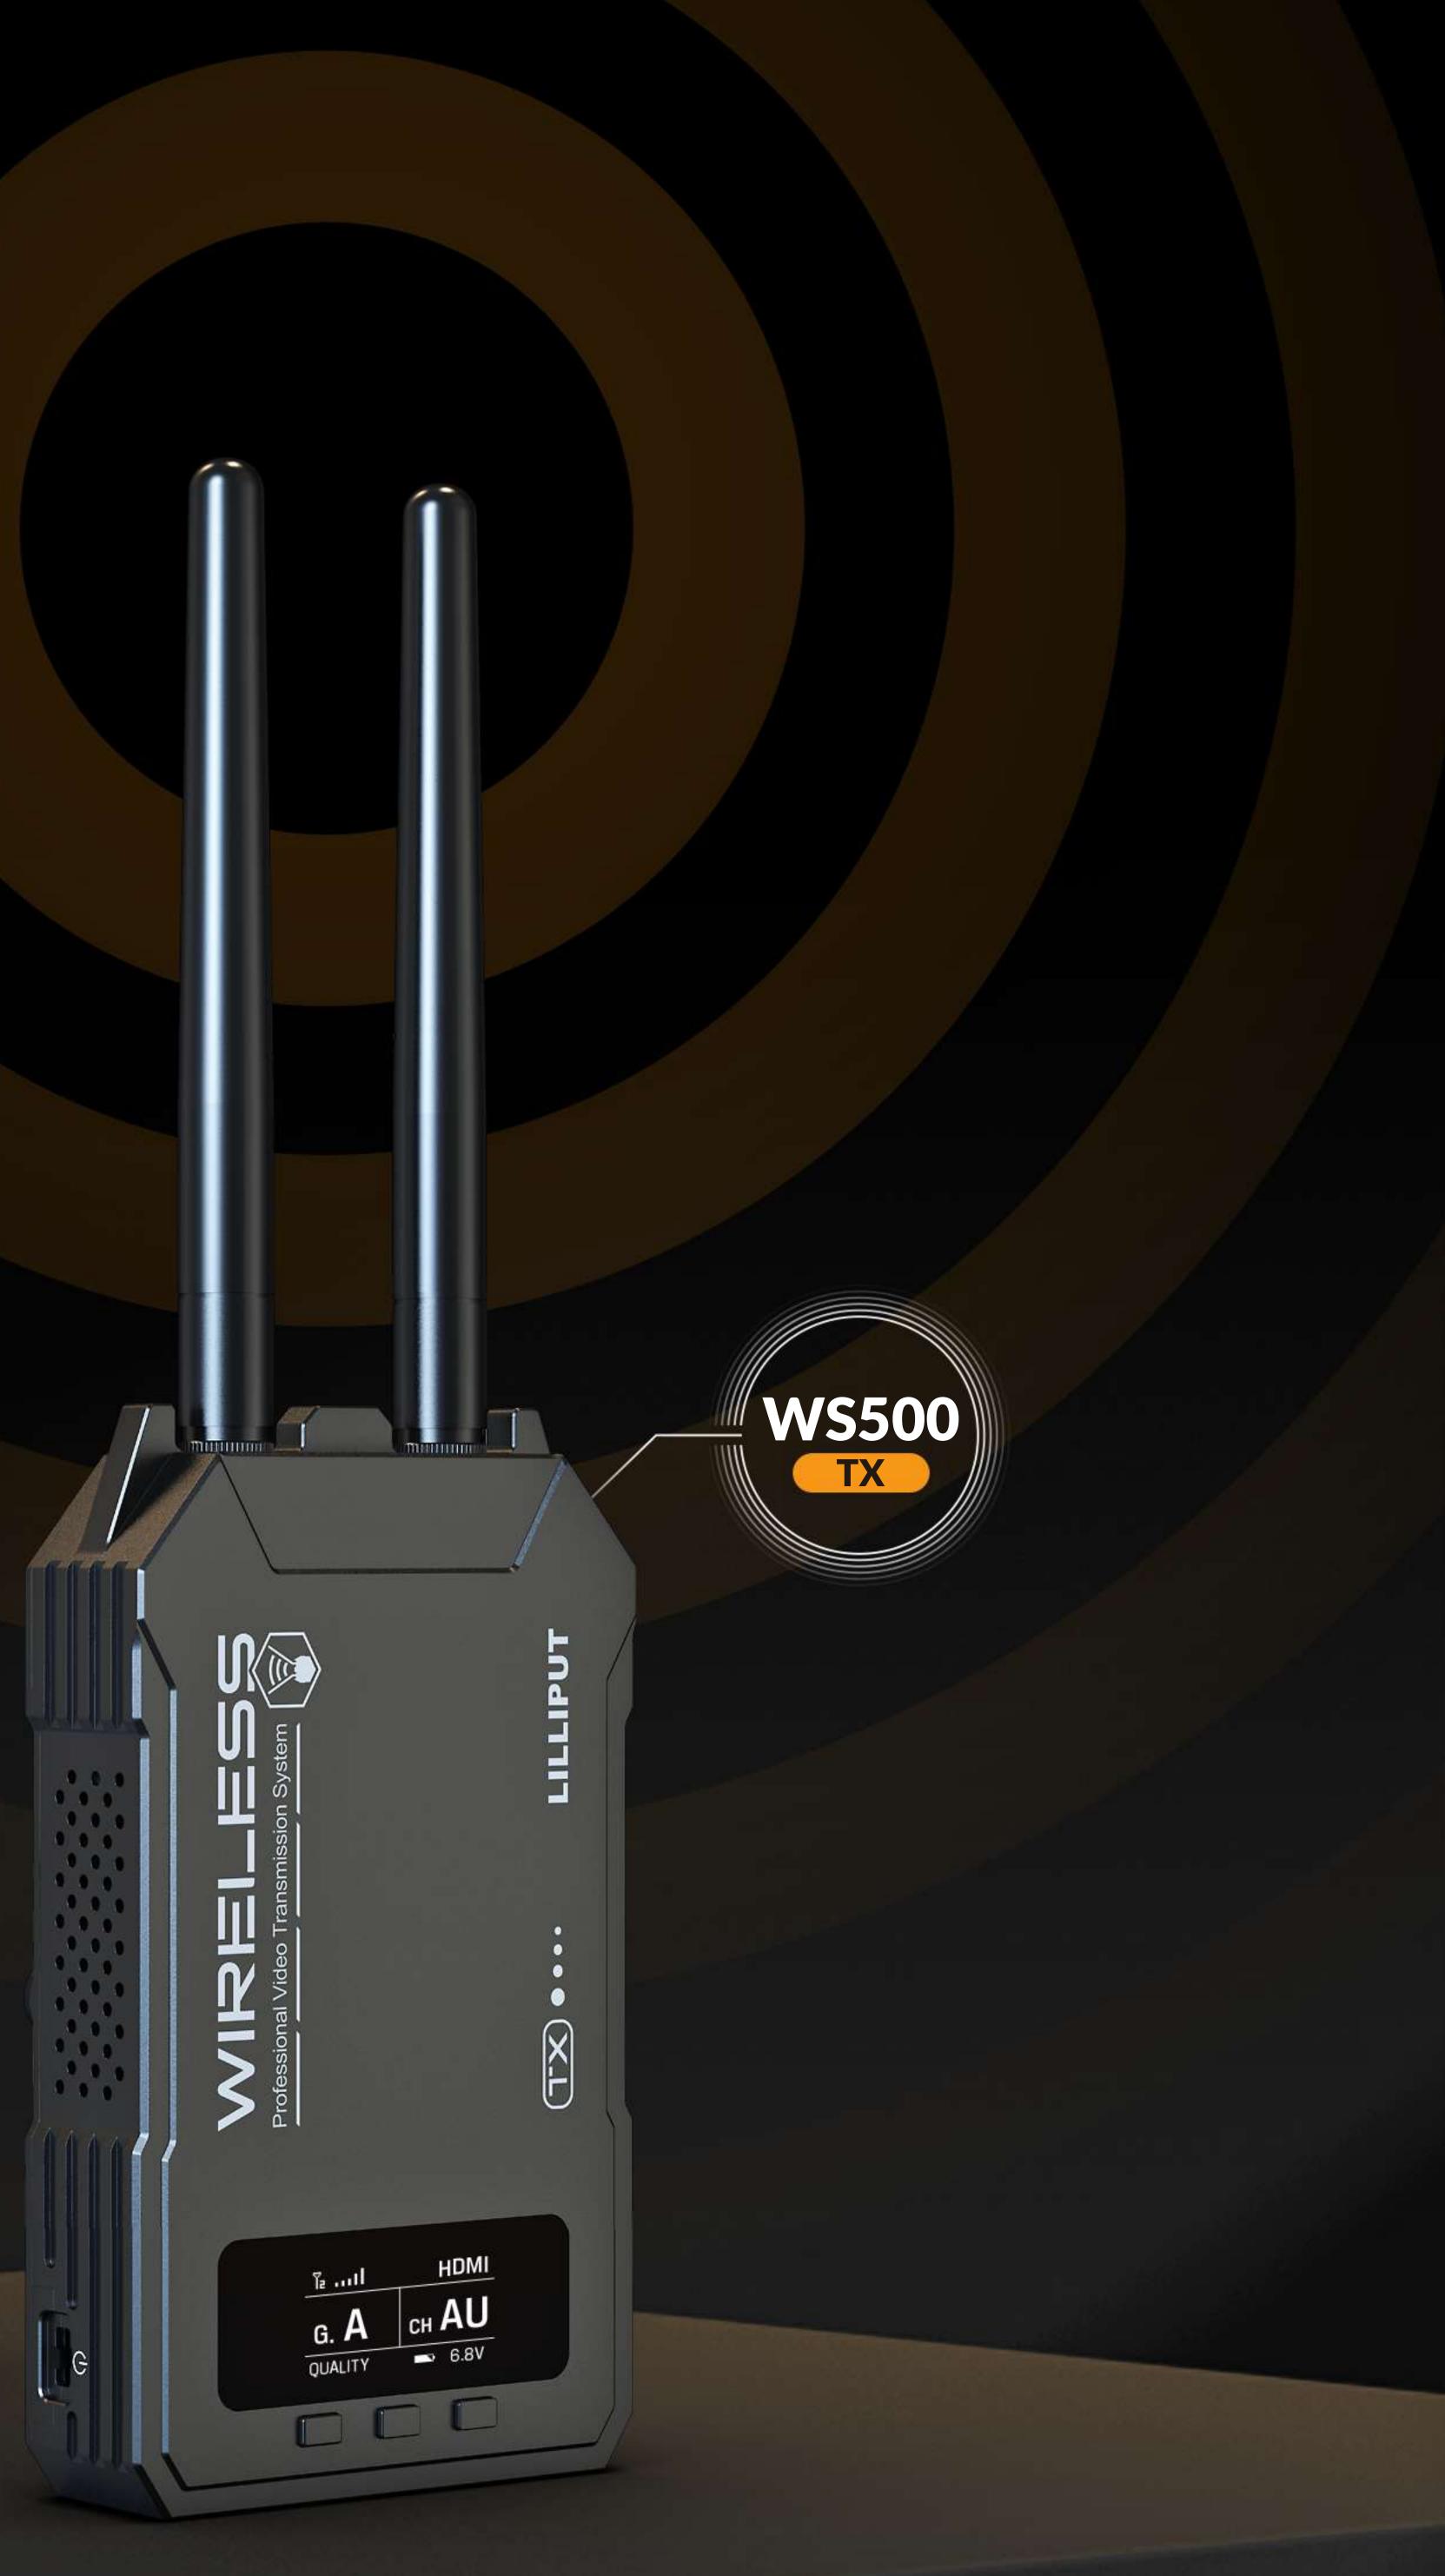

# Low Latency 80ms Transmission Range 1600 ft

of wireless video transmitter can reach 1600ft, something that is difficult to do with HDMI or SDI cables.