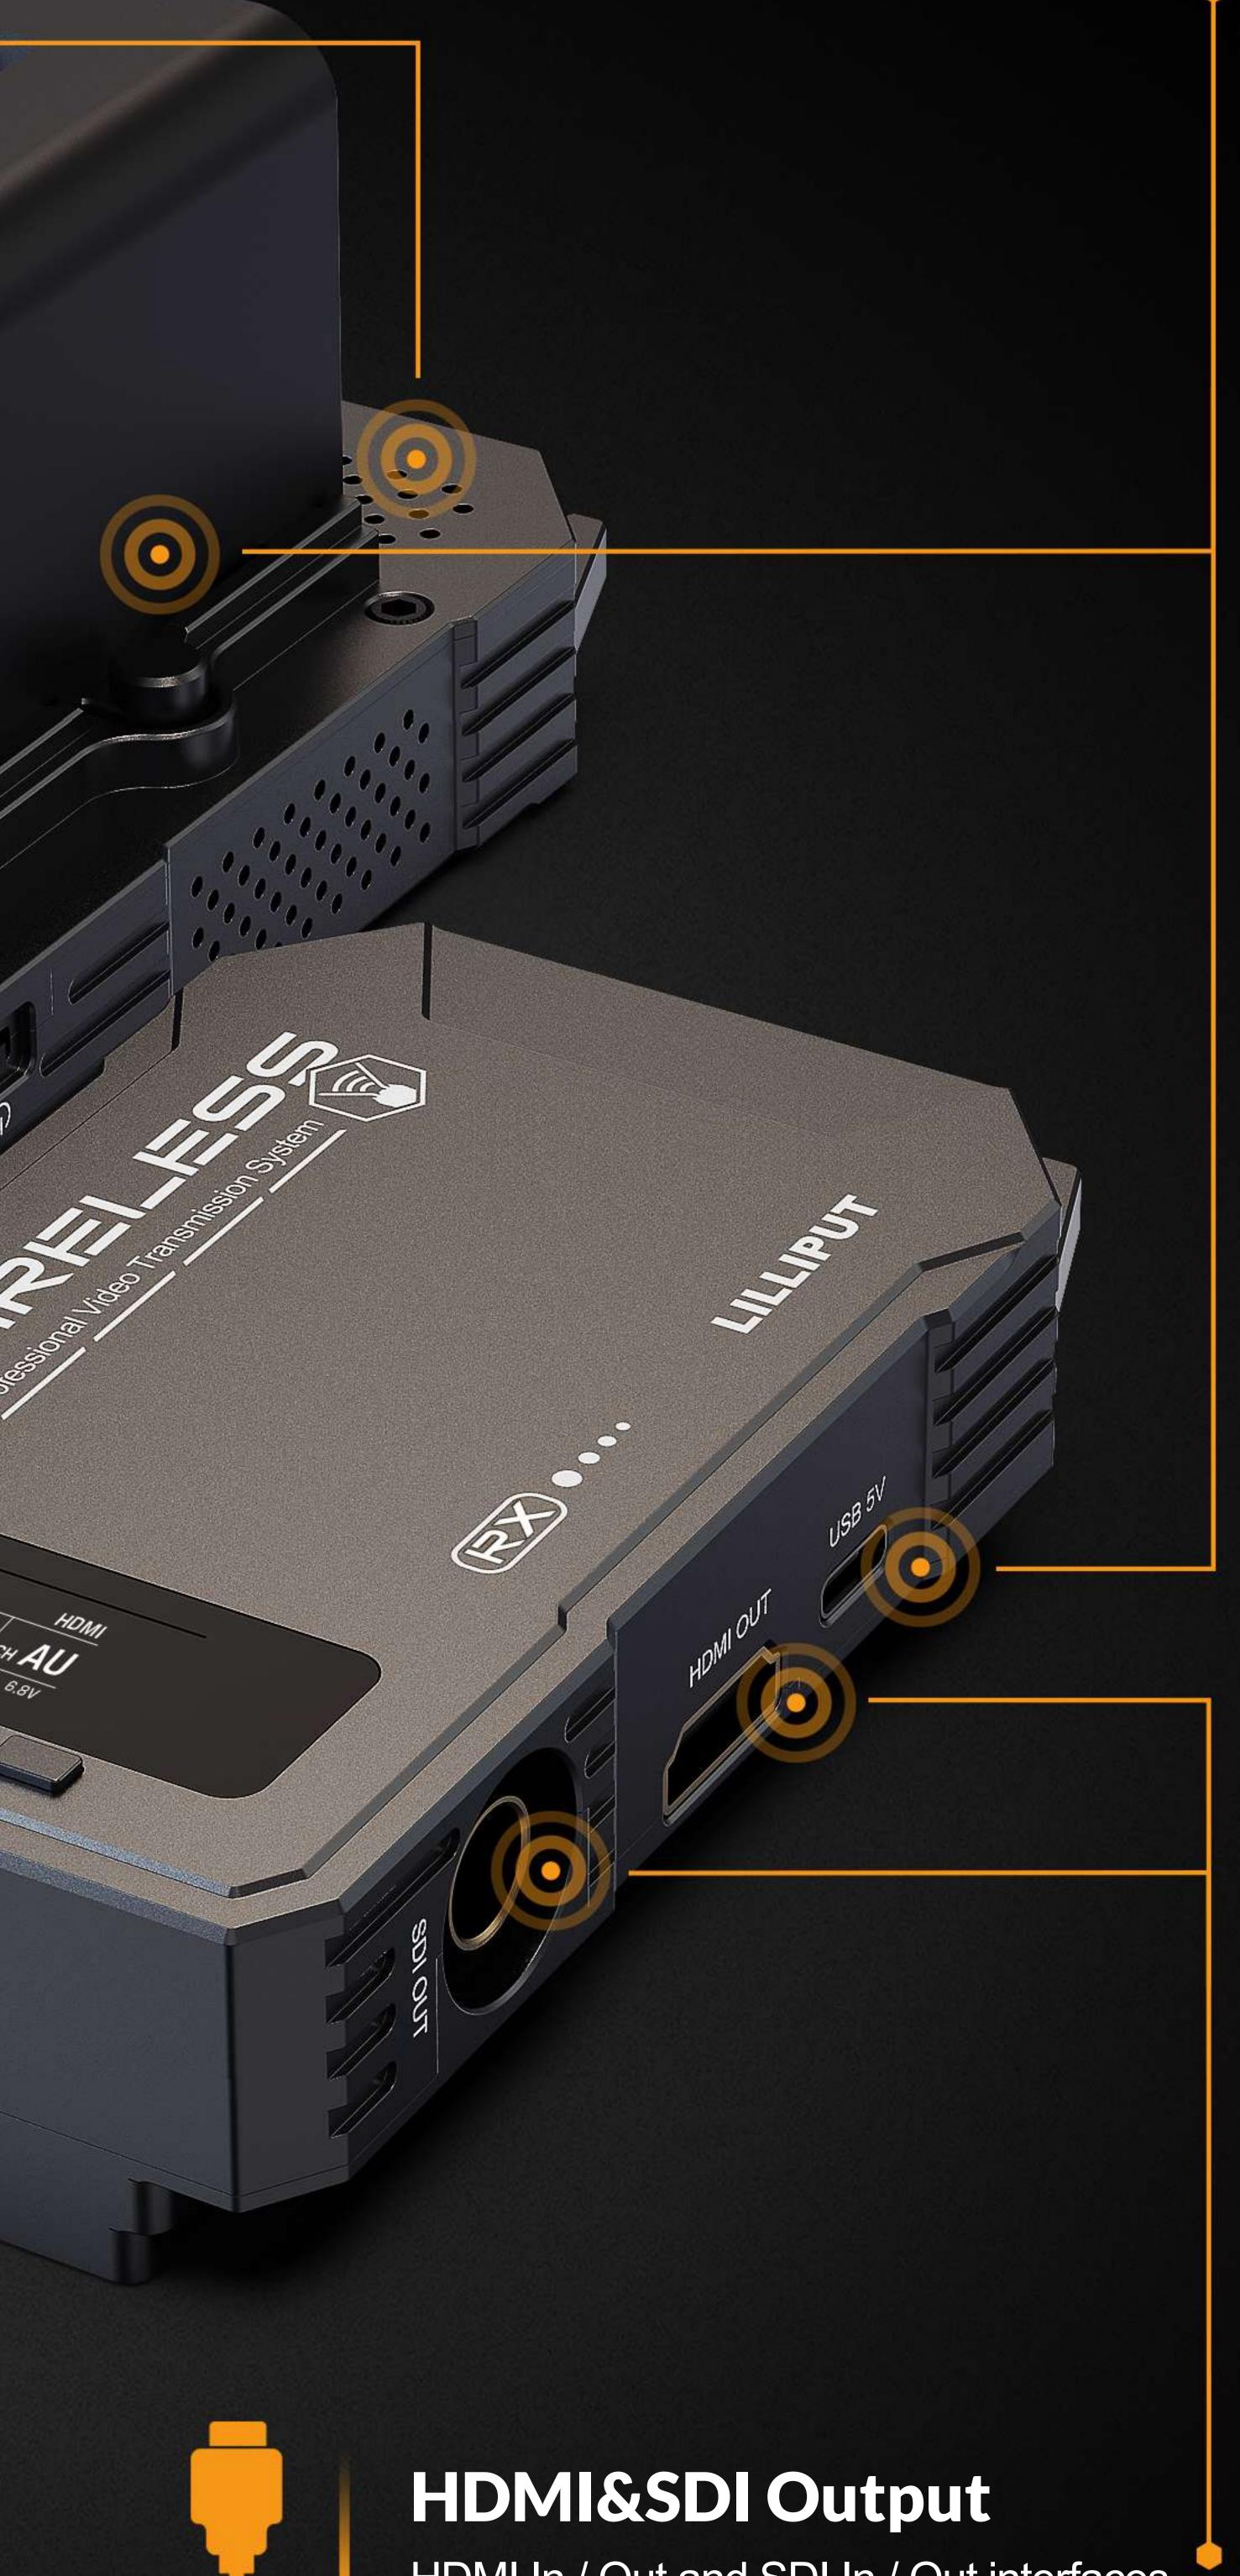

### **Dual Power Supply**

Powered by Sony NP-F series batteries, or by USB-C with a power bank.

HDMI In / Out and SDI In / Out interfaces can be connected for different devices.