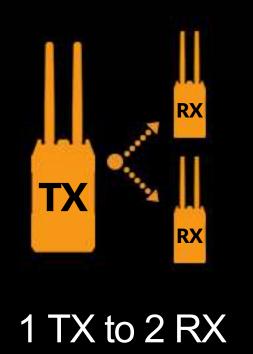

shoot and live synchronously.

**On Location** 

**Live Stream** 

Automatic search for quality channels among 13 signal channels. Enabling quality channels prevents signal from interruptions and reduces latency.