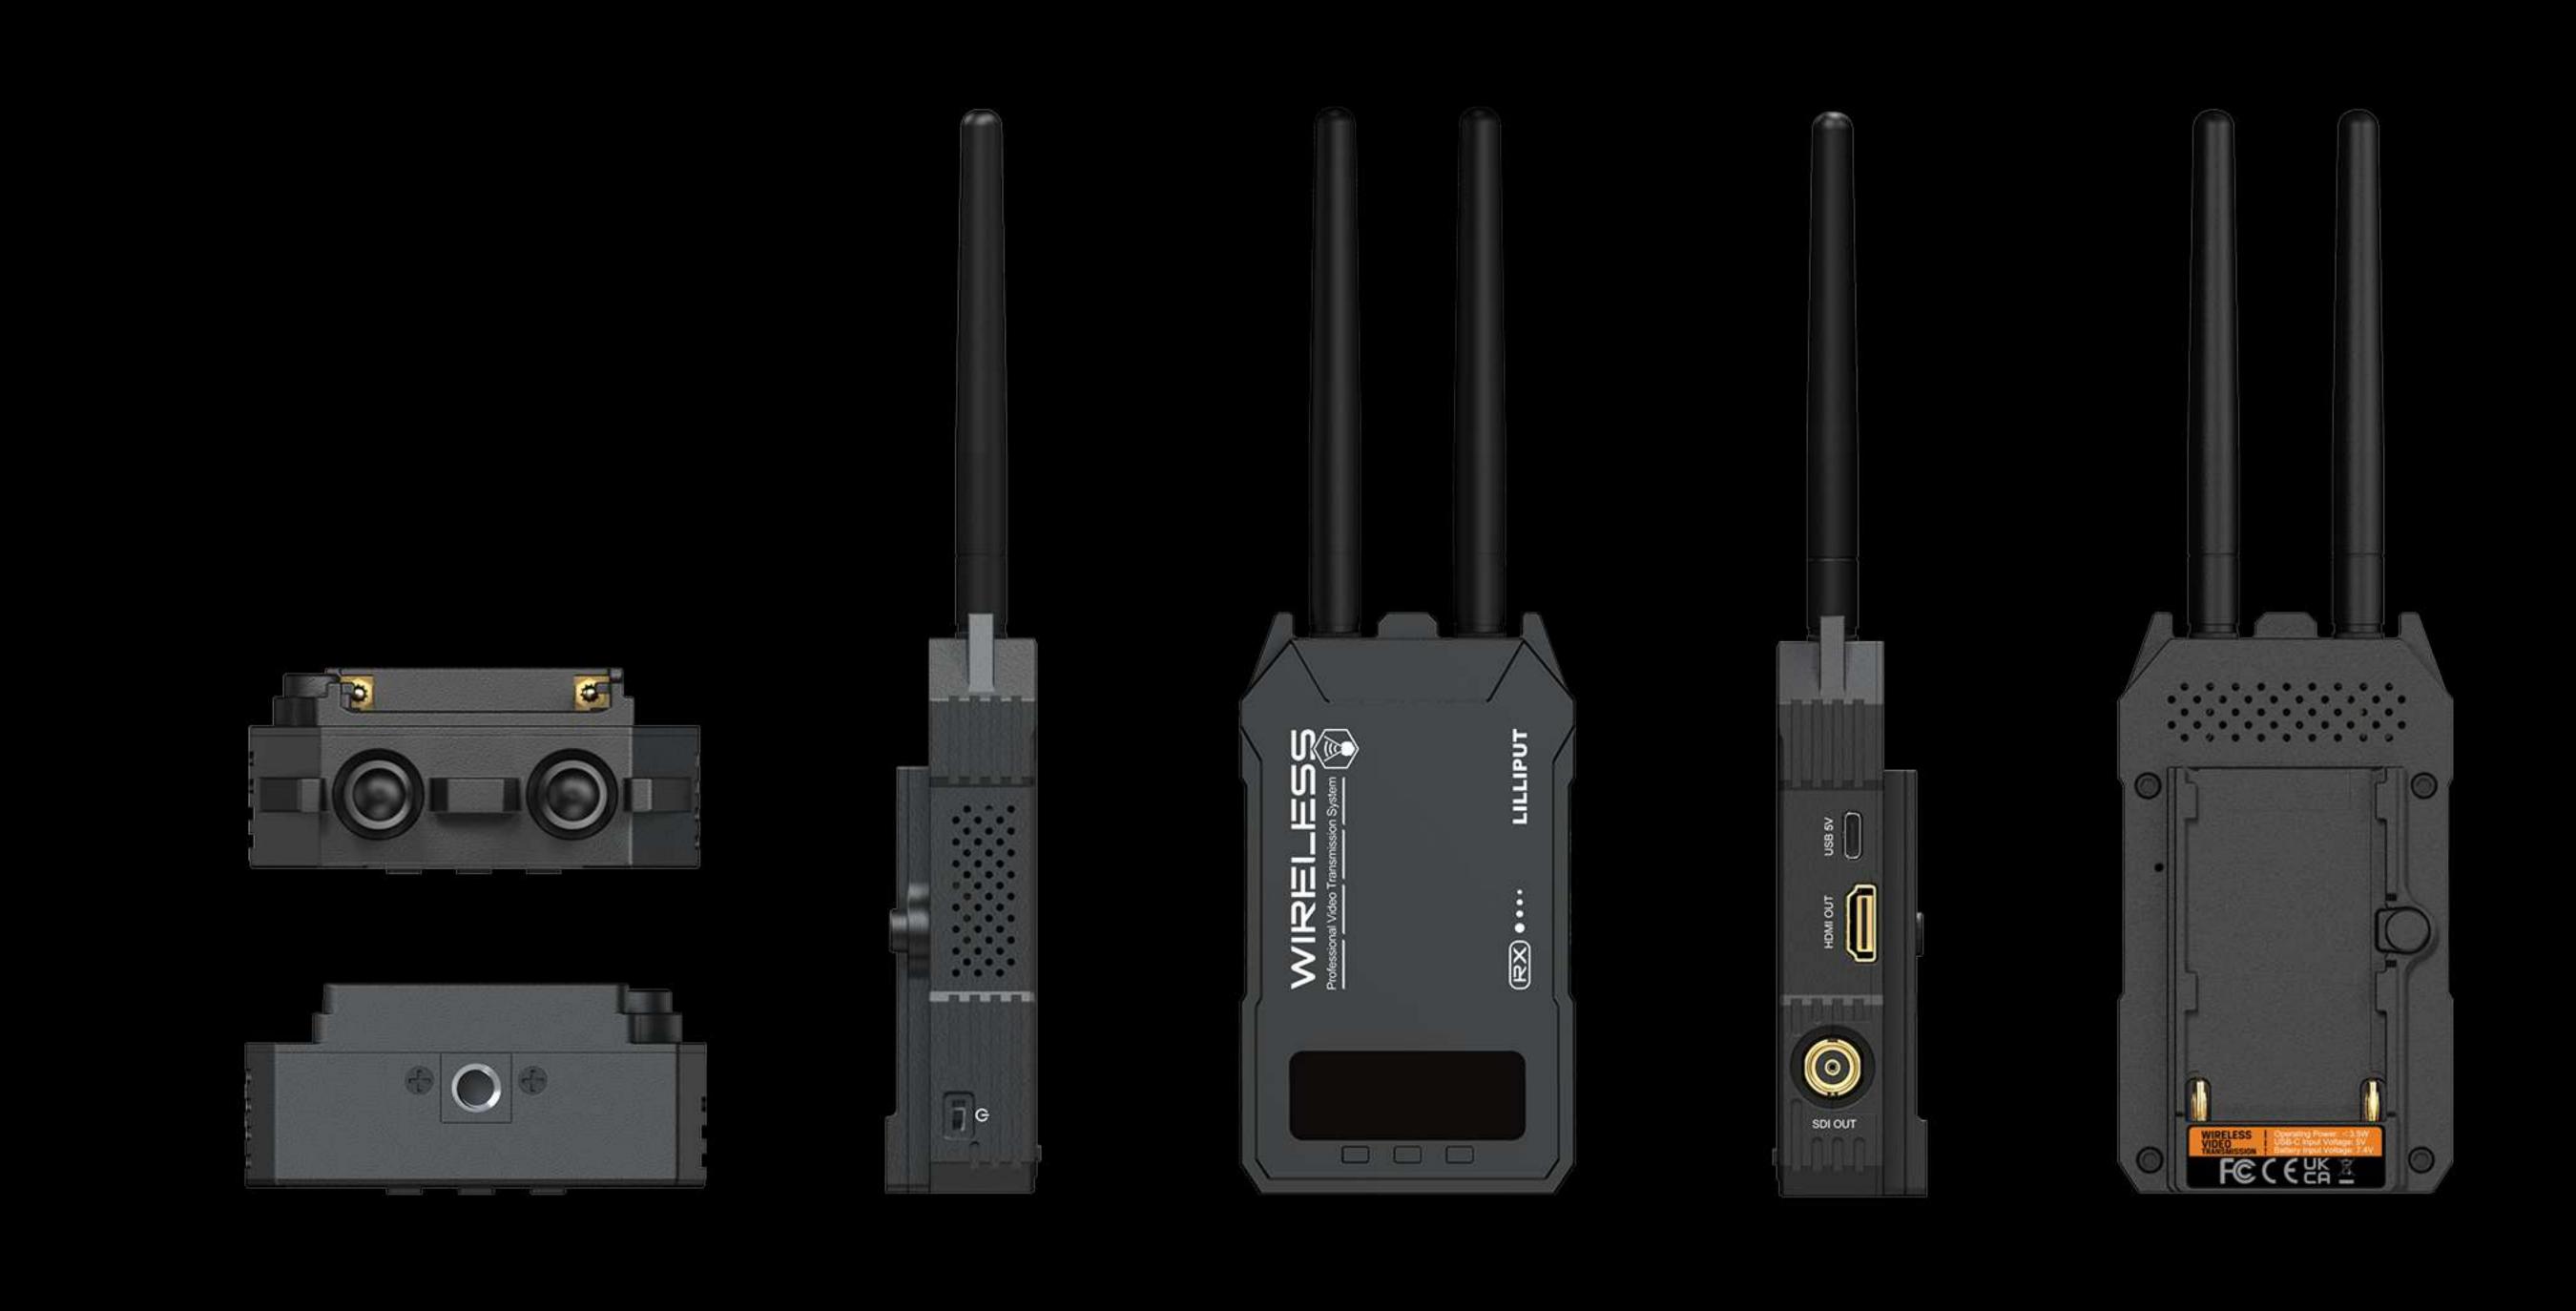

### **Compact LED Screen**

FECEUK

2

1.3" LED screen showing the current status of the wireless transmitter.