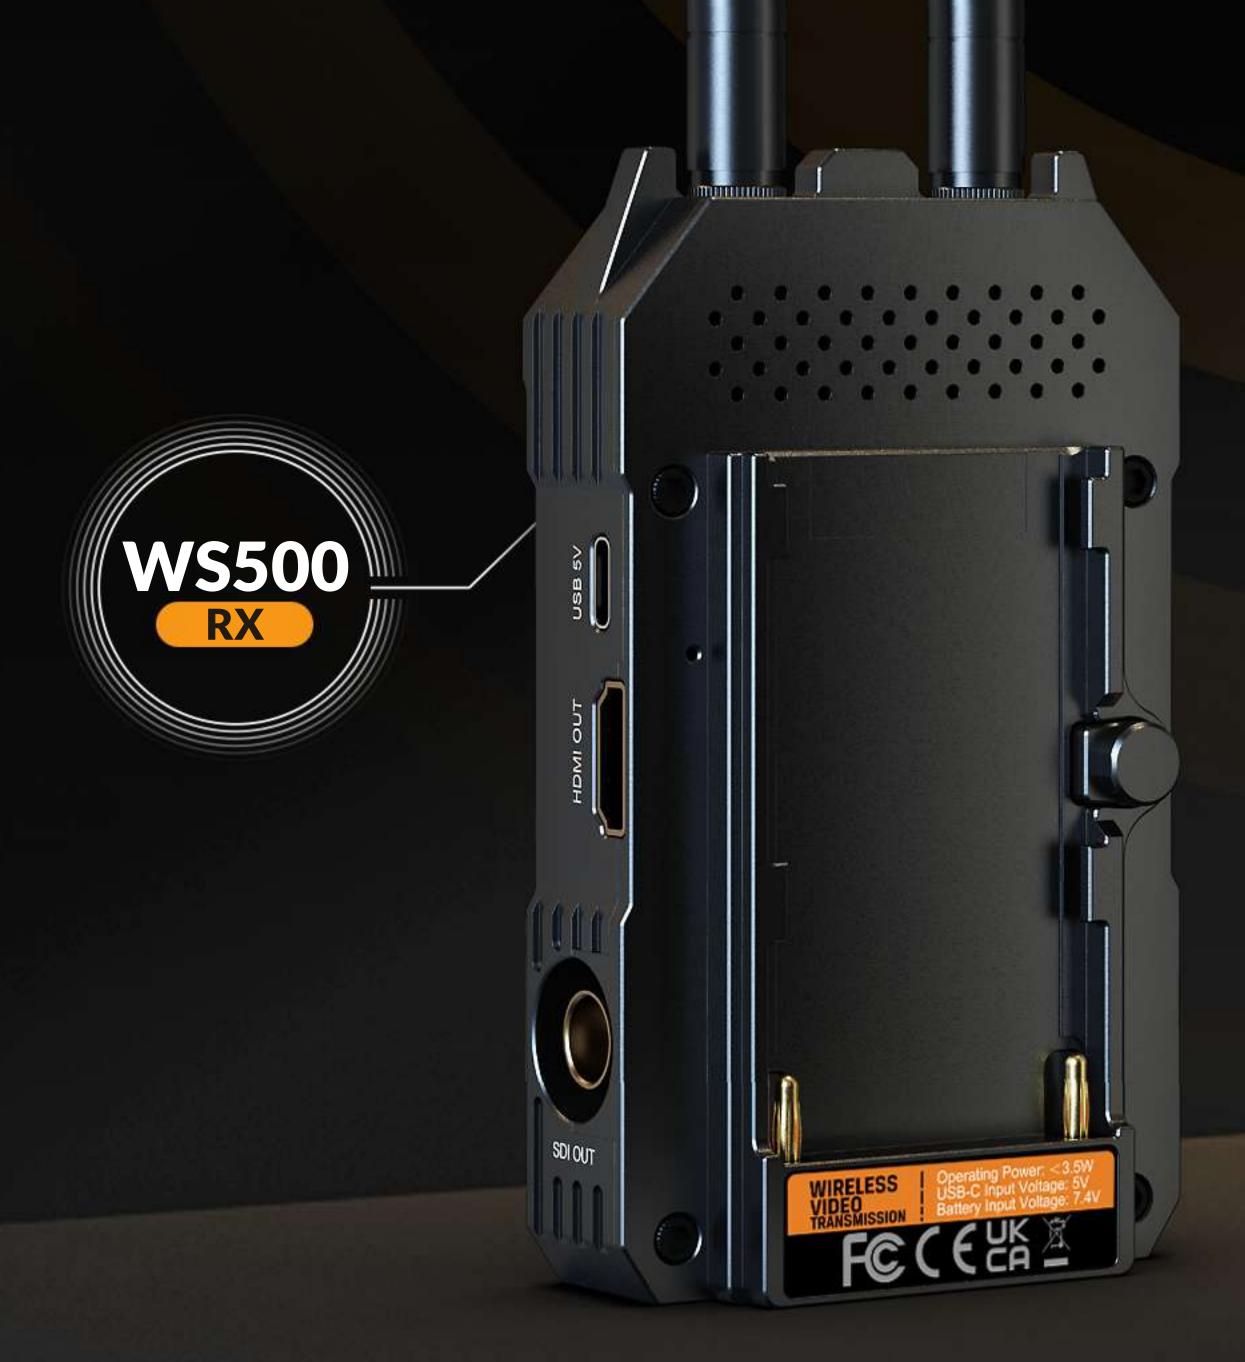

### **Compact LED Screen**

FECEUK

2

1.3" LED screen showing the current status of the wireless transmitter.

### **Dual Power Supply**

Powered by Sony NP-F series batteries, or by USB-C with a power bank.

HDMI In / Out and SDI In / Out interfaces can be connected for different devices.