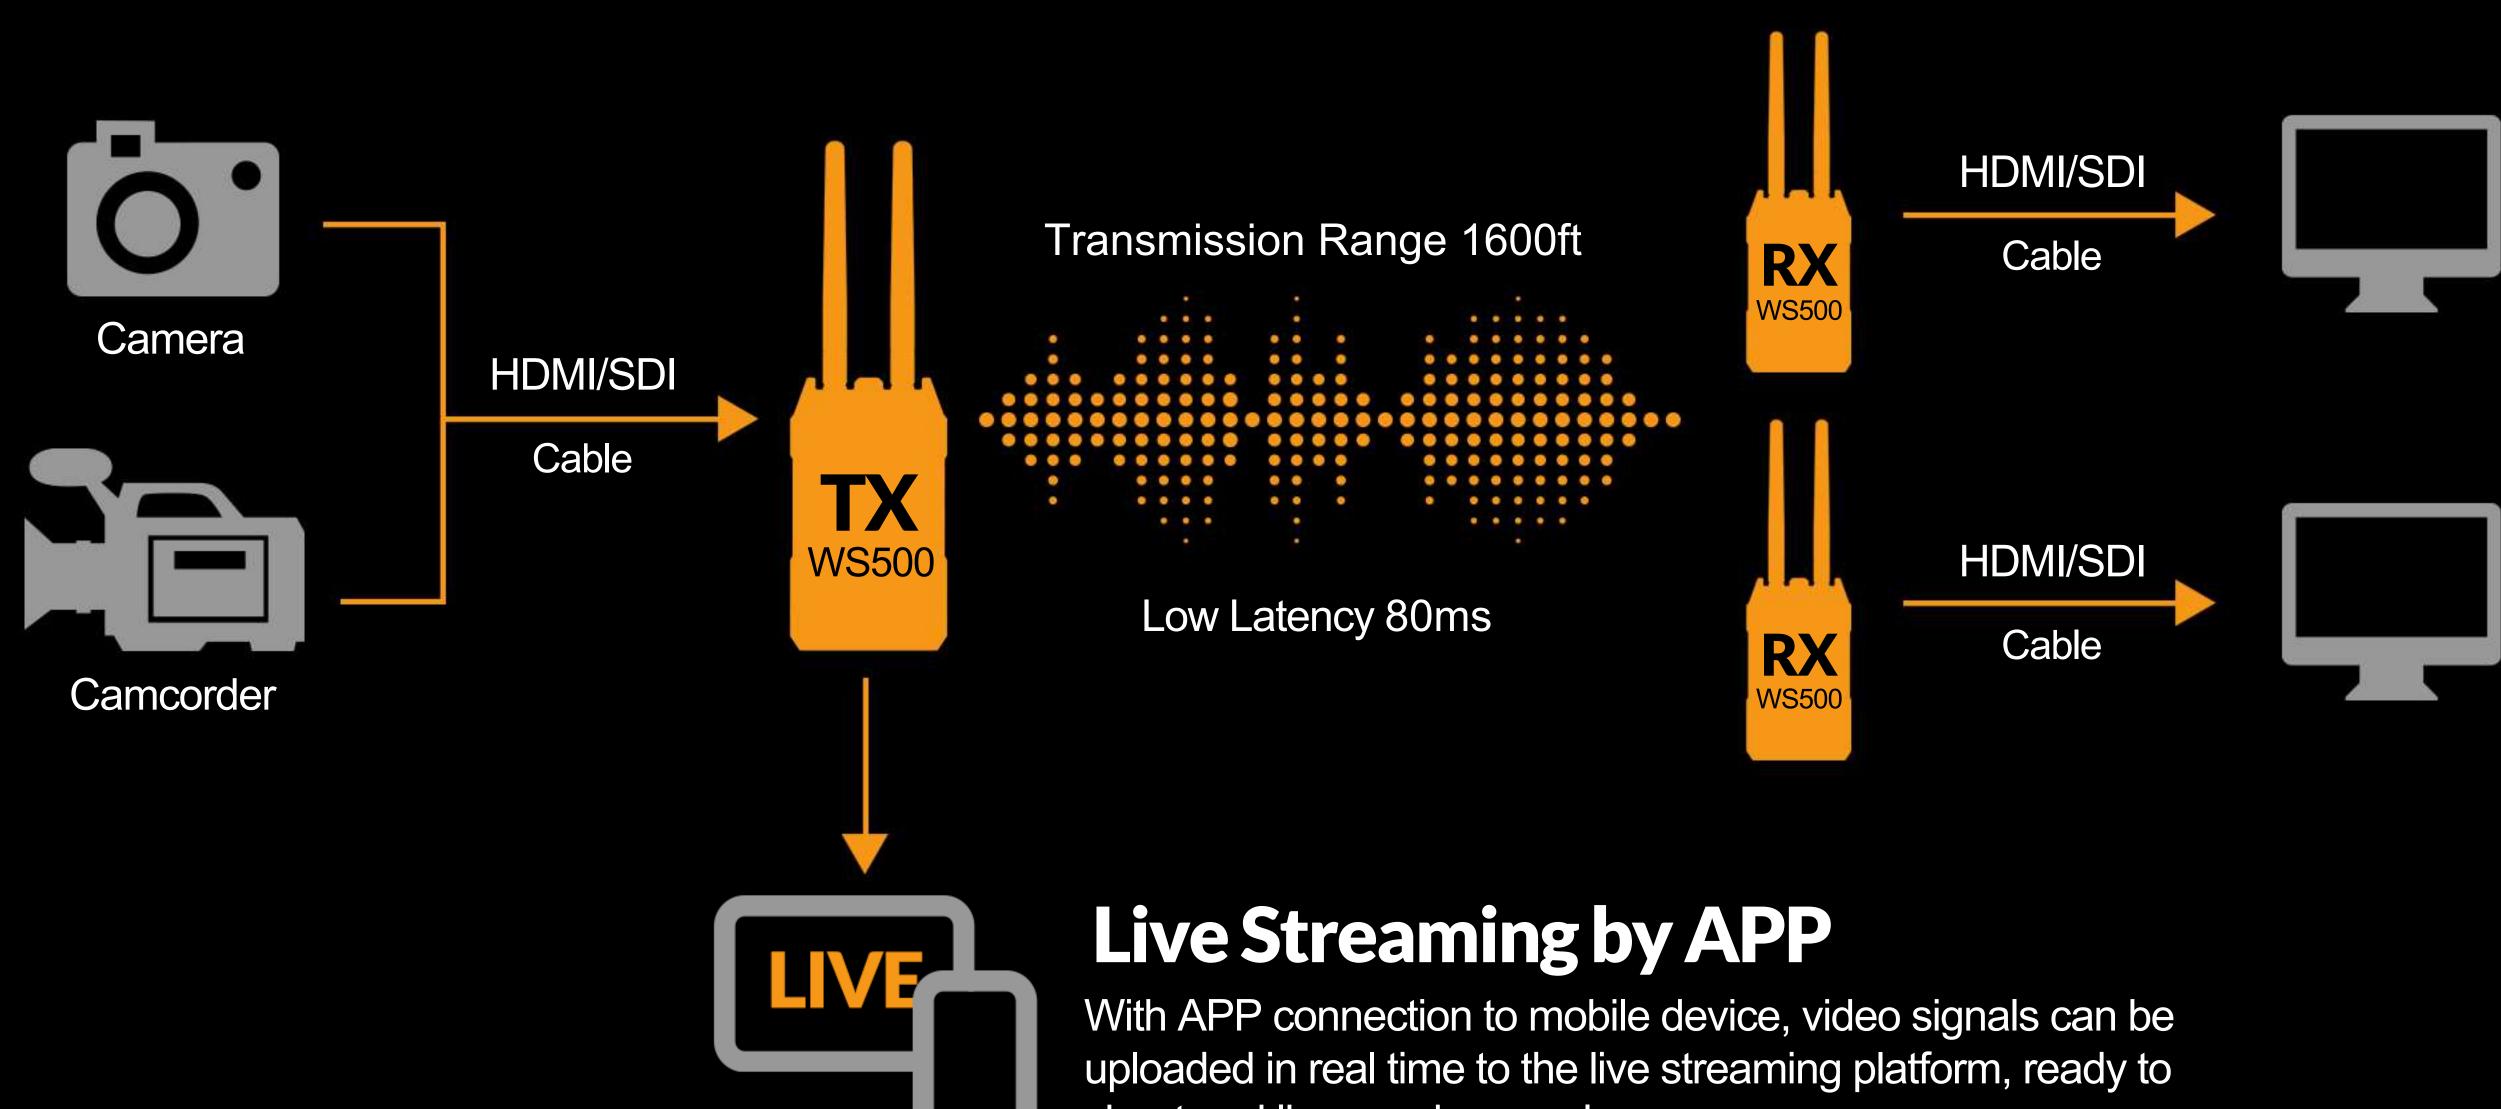

## 

Make it simple during filmmaking & live events, distance is no longer an issue.

0.08s Low Latency

# HDMI/SDI Wireless Transmission

**On Set** 

Making your connections flexible and simple! Whether camera is providing an HDMI or SDI signal, you will be able to switch between HDMI and SDI by using wireless transmitter.

shoot and live synchronously.

**On Location** 

**Live Stream** 

Automatic search for quality channels among 13 signal channels. Enabling quality channels prevents signal from interruptions and reduces latency.

# Low Latency 80ms Transmission Range 1600 ft

of wireless video transmitter can reach 1600ft, something that is difficult to do with HDMI or SDI cables.